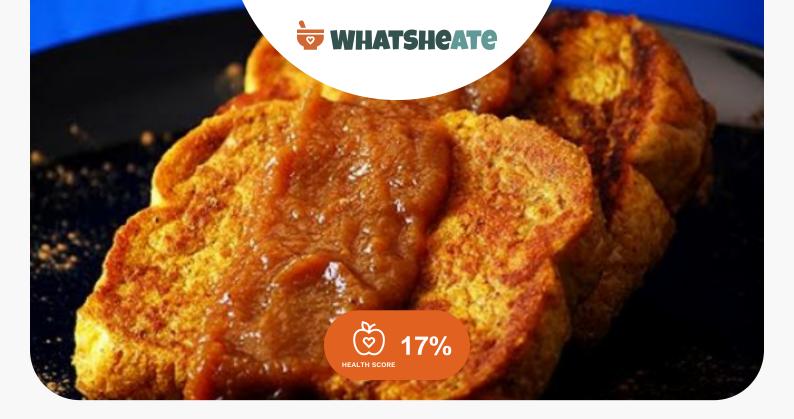

# **Pumpkin French Toast**

Vegetarian

MORNING MEAL

BRUNCH

BREAKFAST

| O.3 teaspoon pumpkin pie spice                                                                                                                                                                                                                           |
|----------------------------------------------------------------------------------------------------------------------------------------------------------------------------------------------------------------------------------------------------------|
| 0.5 cup pumpkin puree                                                                                                                                                                                                                                    |
| 0.5 teaspoon vanilla                                                                                                                                                                                                                                     |
| Equipment                                                                                                                                                                                                                                                |
| grill                                                                                                                                                                                                                                                    |
| Directions                                                                                                                                                                                                                                               |
| Mix the eggs, milk, pumpkin, vanilla, brown sugar and spices into a dish for dipping. Dip the bread into the egg mixture until evenly coated on both sides, cooks on a grill heated to 350 degrees for about 2-3 minutes per side or until golden brown. |
| Serve hot with butter and maple syrup or as we did with pumpkin butter.                                                                                                                                                                                  |
| Nutrition Facts                                                                                                                                                                                                                                          |
|                                                                                                                                                                                                                                                          |
| PROTEIN 13.48% FAT 17.36% CARBS 69.16%                                                                                                                                                                                                                   |
| Proportios                                                                                                                                                                                                                                               |