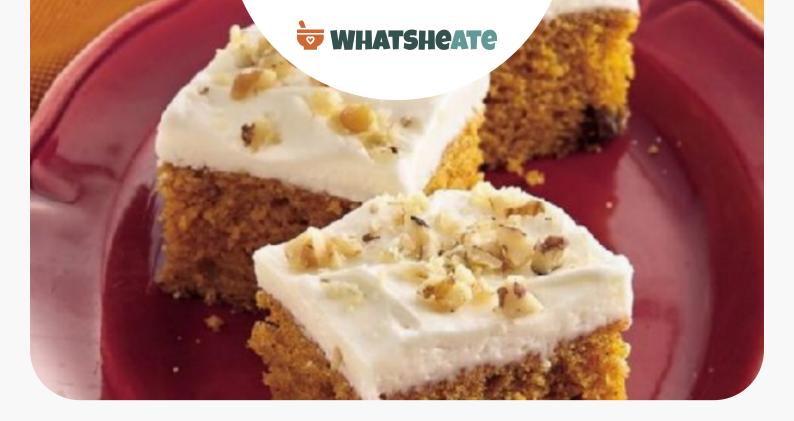

# Pumpkin-Spice Bars with Cream Cheese Frosting

|            | 0.5 teaspoon salt                                                                                                                                                                                       |
|------------|---------------------------------------------------------------------------------------------------------------------------------------------------------------------------------------------------------|
|            | 2 teaspoons ground cinnamon                                                                                                                                                                             |
|            | 0.5 teaspoon ground ginger                                                                                                                                                                              |
|            | 0.3 teaspoon ground cloves                                                                                                                                                                              |
|            | 1 cup raisins                                                                                                                                                                                           |
|            | 8 oz cream cheese softened                                                                                                                                                                              |
|            | 0.3 cup butter softened                                                                                                                                                                                 |
|            | 2 teaspoons milk                                                                                                                                                                                        |
|            | 1 teaspoon vanilla                                                                                                                                                                                      |
|            | 4 cups powdered sugar                                                                                                                                                                                   |
|            | 0.5 cup walnut pieces chopped                                                                                                                                                                           |
| Fo         | uipment                                                                                                                                                                                                 |
|            |                                                                                                                                                                                                         |
| 닏          | bowl                                                                                                                                                                                                    |
| 브          | frying pan                                                                                                                                                                                              |
| 브          | oven                                                                                                                                                                                                    |
| Ш          | whisk                                                                                                                                                                                                   |
|            | hand mixer                                                                                                                                                                                              |
|            | toothpicks                                                                                                                                                                                              |
| Directions |                                                                                                                                                                                                         |
|            | Heat oven to 350°F. Spray 15x10x1-inch pan with cooking spray.                                                                                                                                          |
| H          | In large bowl, beat eggs, granulated sugar, oil and pumpkin with wire whisk until smooth. Stir in                                                                                                       |
|            | flour, baking powder, baking soda, salt, cinnamon, ginger and cloves. Stir in raisins.                                                                                                                  |
|            | Spread in pan.                                                                                                                                                                                          |
|            | Bake 25 to 30 minutes or until toothpick inserted in center comes out clean and bars spring back when touched lightly in center. Cool completely, about 2 hours.                                        |
|            | In medium bowl, beat cream cheese, butter, milk and vanilla with electric mixer on low speed until smooth. Gradually beat in powdered sugar, 1 cup at a time, on low speed until smooth and spreadable. |
|            |                                                                                                                                                                                                         |