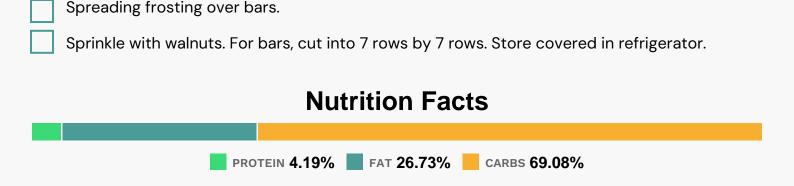

|            | 0.5 teaspoon salt                                                                                                                                                                                       |
|------------|---------------------------------------------------------------------------------------------------------------------------------------------------------------------------------------------------------|
|            | 2 teaspoons ground cinnamon                                                                                                                                                                             |
|            | 0.5 teaspoon ground ginger                                                                                                                                                                              |
|            | 0.3 teaspoon ground cloves                                                                                                                                                                              |
|            | 1 cup raisins                                                                                                                                                                                           |
|            | 8 oz cream cheese softened                                                                                                                                                                              |
|            | 0.3 cup butter softened                                                                                                                                                                                 |
|            | 2 teaspoons milk                                                                                                                                                                                        |
|            | 1 teaspoon vanilla                                                                                                                                                                                      |
|            | 4 cups powdered sugar                                                                                                                                                                                   |
|            | 0.5 cup walnut pieces chopped                                                                                                                                                                           |
| Fo         | uipment                                                                                                                                                                                                 |
|            |                                                                                                                                                                                                         |
| 닏          | bowl                                                                                                                                                                                                    |
| 브          | frying pan                                                                                                                                                                                              |
| 브          | oven                                                                                                                                                                                                    |
| Ш          | whisk                                                                                                                                                                                                   |
|            | hand mixer                                                                                                                                                                                              |
|            | toothpicks                                                                                                                                                                                              |
| Directions |                                                                                                                                                                                                         |
|            | Heat oven to 350°F. Spray 15x10x1-inch pan with cooking spray.                                                                                                                                          |
| H          | In large bowl, beat eggs, granulated sugar, oil and pumpkin with wire whisk until smooth. Stir in                                                                                                       |
|            | flour, baking powder, baking soda, salt, cinnamon, ginger and cloves. Stir in raisins.                                                                                                                  |
|            | Spread in pan.                                                                                                                                                                                          |
|            | Bake 25 to 30 minutes or until toothpick inserted in center comes out clean and bars spring back when touched lightly in center. Cool completely, about 2 hours.                                        |
|            | In medium bowl, beat cream cheese, butter, milk and vanilla with electric mixer on low speed until smooth. Gradually beat in powdered sugar, 1 cup at a time, on low speed until smooth and spreadable. |
|            |                                                                                                                                                                                                         |

#### Nutrients (% of daily need)

Calories: 151.97kcal (7.6%), Fat: 4.65g (7.15%), Saturated Fat: 1.47g (9.21%), Carbohydrates: 27.02g (9.01%), Net Carbohydrates: 25.83g (9.39%), Sugar: 17.98g (19.98%), Cholesterol: 18.06mg (6.02%), Sodium: 113.34mg (4.93%), Alcohol: 0.03g (100%), Alcohol %: 0.07% (100%), Protein: 1.64g (3.28%), Vitamin A: 843.95IU (16.88%), Manganese: 0.15mg (7.4%), Selenium: 3.53µg (5.04%), Fiber: 1.19g (4.76%), Vitamin B2: 0.07mg (4.35%), Folate: 15.76µg (3.94%), Vitamin B1: 0.05mg (3.44%), Phosphorus: 31.98mg (3.2%), Iron: 0.55mg (3.05%), Calcium: 23.78mg (2.38%), Copper: 0.05mg (2.32%), Vitamin B5: 0.21mg (2.13%), Vitamin B3: 0.39mg (1.95%), Vitamin B6: 0.04mg (1.86%), Vitamin K: 1.83µg (1.75%), Potassium: 60.22mg (1.72%), Magnesium: 6.37mg (1.59%), Vitamin E: 0.2mg (1.34%), Zinc: 0.18mg (1.17%)