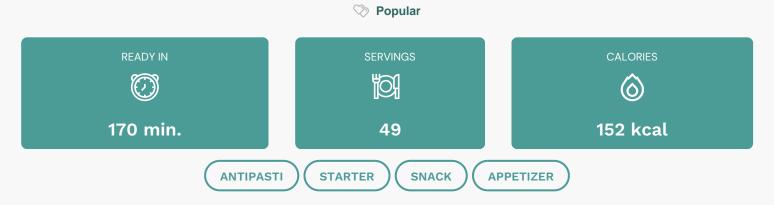

#### Nutrients (% of daily need)

Calories: 151.97kcal (7.6%), Fat: 4.65g (7.15%), Saturated Fat: 1.47g (9.21%), Carbohydrates: 27.02g (9.01%), Net Carbohydrates: 25.83g (9.39%), Sugar: 17.98g (19.98%), Cholesterol: 18.06mg (6.02%), Sodium: 113.34mg (4.93%), Alcohol: 0.03g (100%), Alcohol %: 0.07% (100%), Protein: 1.64g (3.28%), Vitamin A: 843.95IU (16.88%), Manganese: 0.15mg (7.4%), Selenium: 3.53µg (5.04%), Fiber: 1.19g (4.76%), Vitamin B2: 0.07mg (4.35%), Folate: 15.76µg (3.94%), Vitamin B1: 0.05mg (3.44%), Phosphorus: 31.98mg (3.2%), Iron: 0.55mg (3.05%), Calcium: 23.78mg (2.38%), Copper: 0.05mg (2.32%), Vitamin B5: 0.21mg (2.13%), Vitamin B3: 0.39mg (1.95%), Vitamin B6: 0.04mg (1.86%), Vitamin K: 1.83µg (1.75%), Potassium: 60.22mg (1.72%), Magnesium: 6.37mg (1.59%), Vitamin E: 0.2mg (1.34%), Zinc: 0.18mg (1.17%)