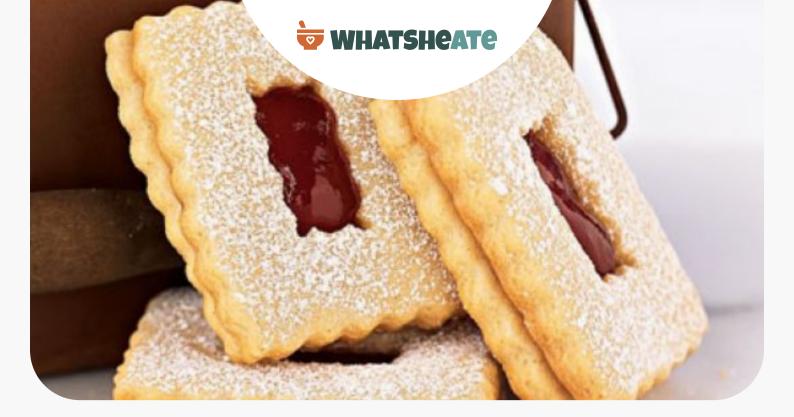

# **Raspberry Linzer Windowpane Cookies**

- Place cookies 1 inch apart on parchment-lined baking sheets.
- Cut out centers of 32 cookies with a 1-inch square cookie cutter with fluted edges.
- Bake cookies at 375 for 10 minutes or until edges are lightly browned. Cool on pans 5 minutes.
- Remove from pans; cool completely on wire racks.
- Spread center of each whole cookie with about 1/2 teaspoon jam.
- Sprinkle cut-out cookies with powdered sugar. (A)