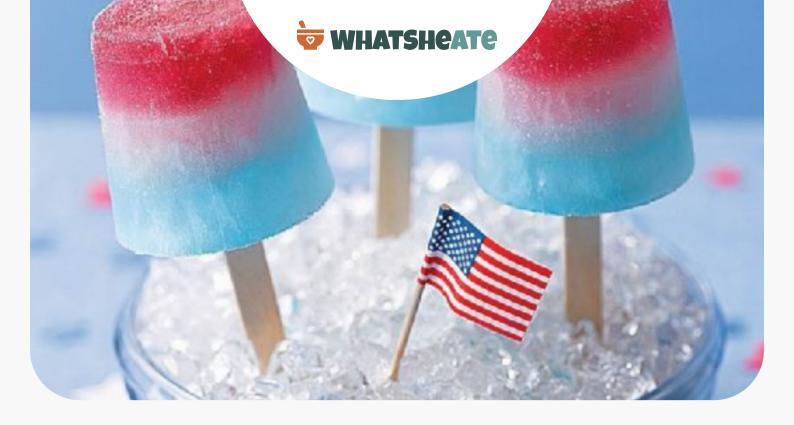

# Red, White and Blue Ice Pops

# **Ingredients**

|  | 1 cup sports drink blue such as gatorade                    |
|--|-------------------------------------------------------------|
|  | 1 cup 1/4 cup dried cranberry (juice sweetened if possible) |
|  | 1 cup pink lemonade kool-aid                                |

### **Directions**

| Arrange 8 3-oz. paper or plastic cups on a baking sheet and divide cranberry juice evenly among them.                                                                                     |
|-------------------------------------------------------------------------------------------------------------------------------------------------------------------------------------------|
| Place baking sheet in freezer and freeze until juice is almost firm, about 1 hour.                                                                                                        |
| Insert craft sticks into center of slightly frozen juice. (If sticks won't quite stand up straight, you can repositions them when the next layer starts to solidify.)                     |
| Divide lemonade evenly among cups to make a second layer. Freeze until hard, about 2 hours.                                                                                               |
| Pour Gatorade over lemonade layer and freeze until solid, about 3 hours. Gently pull each ice pop out of its cup (it helps to squeeze the cup lightly from bottom) and serve immediately. |