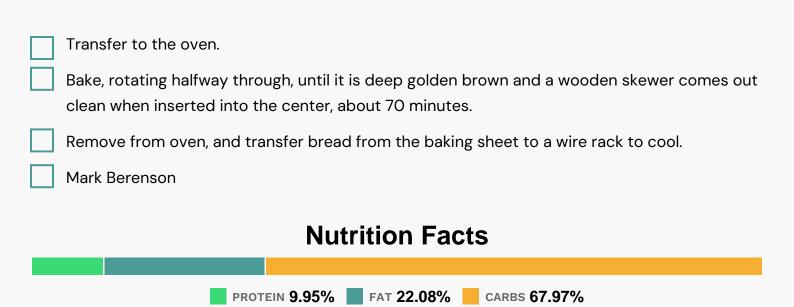

#### Nutrients (% of daily need)

Calories: 344.17kcal (17.21%), Fat: 8.43g (12.97%), Saturated Fat: 4.54g (28.4%), Carbohydrates: 58.38g (19.46%), Net Carbohydrates: 55.17g (20.06%), Sugar: 8.82g (9.8%), Cholesterol: 63.39mg (21.13%), Sodium: 572.94mg (24.91%), Alcohol: Og (100%), Alcohol %: O% (100%), Protein: 8.54g (17.09%), Folate: 157.92µg (39.48%), Selenium: 24.89µg (35.56%), Vitamin B1: 0.51mg (34.26%), Manganese: 0.56mg (28.1%), Vitamin B2: 0.38mg (22.07%), Iron: 3.7mg (20.57%), Vitamin B3: 3.87mg (19.34%), Phosphorus: 135.12mg (13.51%), Fiber: 3.21g (12.85%), Calcium: 93.53mg (9.35%), Copper: 0.14mg (6.87%), Magnesium: 26.86mg (6.72%), Potassium: 212.68mg (6.08%), Vitamin A: 283.86IU (5.68%), Zinc: 0.78mg (5.21%), Vitamin B5: 0.5mg (4.99%), Vitamin B6: 0.07mg (3.73%), Vitamin E: 0.39mg (2.59%), Vitamin D: 0.38µg (2.51%), Vitamin C: 1.99mg (2.41%), Vitamin B12: 0.11µg (1.88%)