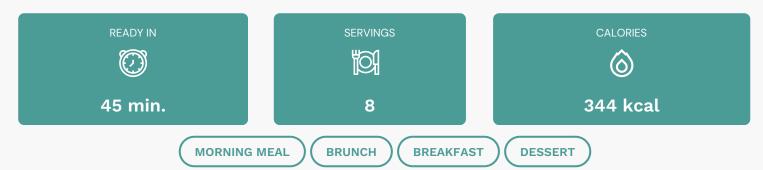

# **Rich Irish Soda Bread**

#### 🕭 Vegetarian



### Ingredients

- 4 cups flour all-purpose
- 0.3 cup sugar
- 1 teaspoon salt
- 2 teaspoons double-acting baking powder
  - 2 tablespoons caraway seeds
- 4 tablespoons butter unsalted cold
- 2 cups golden beets dark
- 1.5 buttermilk

- 1 large eggs
- 1 teaspoon baking soda
- 1 large egg yolk
- 1 tablespoon cup heavy whipping cream

## Equipment

bowl
baking sheet
baking paper
oven
oven
knife
whisk
wire rack
skewers
pastry brush
pastry cutter

### Directions

- Heat oven to 350 degrees. Line a baking sheet with parchment paper; set aside. In a large bowl, whisk together flour, sugar, salt, baking powder, and caraway seeds until well combined.
  - Using a pastry cutter or two knives in scissor fashion, cut in butter until the mixture feels like coarse meal. Stir in raisins until evenly dis