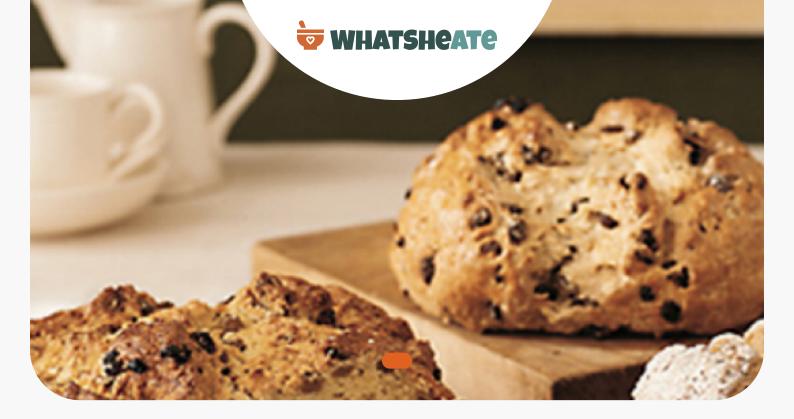

# **Rich Irish Soda Bread**

#### 🕭 Vegetarian



### Ingredients

- 4 cups flour all-purpose
- 0.3 cup sugar
- 1 teaspoon salt
- 2 teaspoons double-acting baking powder
  - 2 tablespoons caraway seeds
- 4 tablespoons butter unsalted cold
- 2 cups golden beets dark
- 1.5 buttermilk

- 1 large eggs
- 1 teaspoon baking soda
- 1 large egg yolk
- 1 tablespoon cup heavy whipping cream

## Equipment

bowl
baking sheet
baking paper
oven
oven
knife
whisk
wire rack
skewers
pastry brush
pastry cutter

### Directions

- Heat oven to 350 degrees. Line a baking sheet with parchment paper; set aside. In a large bowl, whisk together flour, sugar, salt, baking powder, and caraway seeds until well combined.
  - Using a pastry cutter or two knives in scissor fashion, cut in butter until the mixture feels