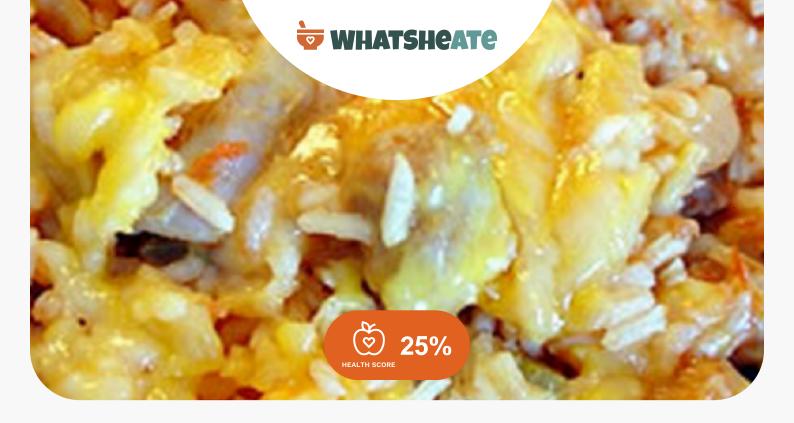

# Salsafied Chicken and Rice

**Gluten Free** 

LUNCH

MAIN COURSE

MAIN DISH

DINNER

# Equipment frying pan Directions Heat olive oil in a large skillet over medium-high heat. Season chicken with salt and pepper. Cook and stir chicken in hot oil until cooked through and juices run clear, 5 to 7 minutes. Add the broth and salsa and bring to a boil; turn off the heat and stir in the instant rice. Sprinkle Cheddar cheese over the mixture. Cover the skillet and let sit until the rice is tender, about 5 minutes. Nutrition Facts