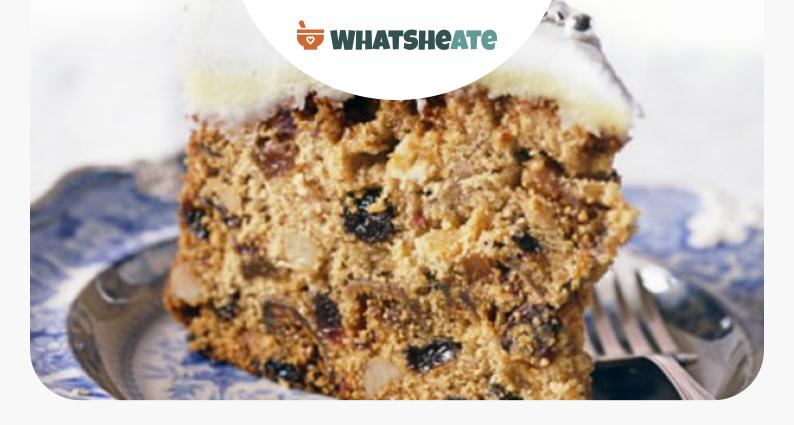

## Simple snowflake cake

## Ingredients

| 1 tbsp clear honey                                                                                  |
|-----------------------------------------------------------------------------------------------------|
| 20 servings approx 65cm clear snowflake ribbon (available from Paperchase)                          |
| 2 egg whites                                                                                        |
| 500 g icing sugar sifted                                                                            |
| 20 servings cm round christmas cake homemade bought well (see 'Goes with' recipe)                   |
| 300 g marzipan                                                                                      |
| 20 servings approx 65cm wide silver ribbon (available from cake decorating suppliers or stationers) |
| 20 servings silver dragees                                                                          |
| 20 servings silver dragees                                                                          |