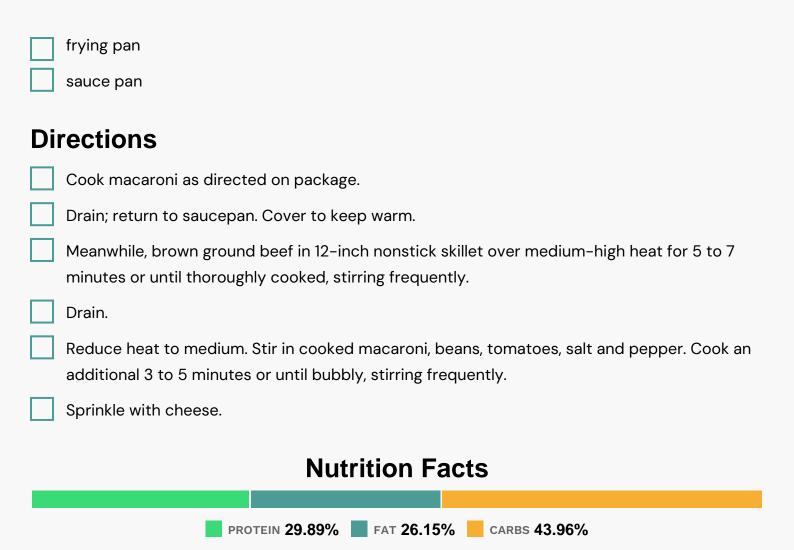

#### Nutrients (% of daily need)

Calories: 605.15kcal (30.26%), Fat: 17.46g (26.86%), Saturated Fat: 8.32g (52.02%), Carbohydrates: 66.03g (22.01%), Net Carbohydrates: 57.75g (21%), Sugar: 11.78g (13.09%), Cholesterol: 98.56mg (32.85%), Sodium: 1340.21mg (58.27%), Alcohol: Og (100%), Alcohol %: 0% (100%), Protein: 44.9g (89.8%), Selenium: 62.96µg (89.94%), Zinc: 10.03mg (66.84%), Phosphorus: 655.4mg (65.54%), Vitamin B6: 0.99mg (49.48%), Vitamin B12: 2.85µg (47.51%), Vitamin B3: 8.79mg (43.95%), Potassium: 1328.33mg (37.95%), Iron: 6.82mg (37.88%), Copper: 0.71mg (35.75%), Manganese: 0.7mg (35%), Fiber: 8.28g (33.11%), Vitamin B2: 0.56mg (32.77%), Magnesium: 130.61mg (32.65%), Calcium: 290.6mg (29.06%), Folate: 63µg (15.75%), Vitamin B1: 0.22mg (14.87%), Vitamin E: 2.1mg (14.02%), Vitamin C: 11.32mg (13.72%), Vitamin B5: 1.36mg (13.58%), Vitamin A: 517.88IU (10.36%), Vitamin K: 7.16µg (6.82%), Vitamin D: 0.28µg (1.89%)