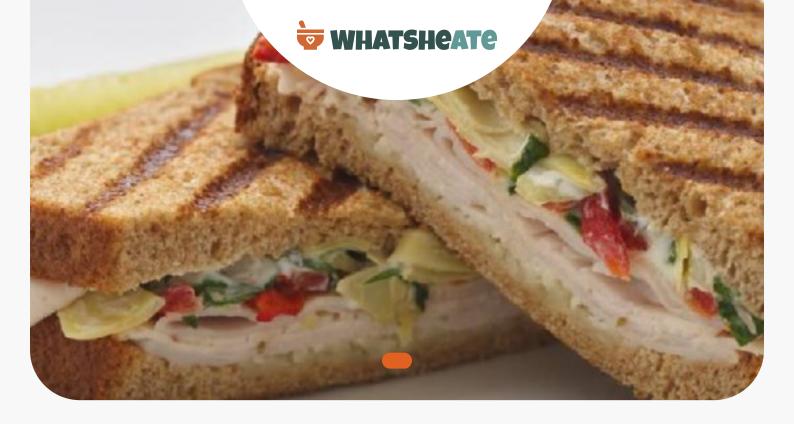

# **Skinny Turkey-Artichoke Panini**

| Equipment                                                                                                                                                                |  |
|--------------------------------------------------------------------------------------------------------------------------------------------------------------------------|--|
| bowl                                                                                                                                                                     |  |
| paper towels                                                                                                                                                             |  |
| grill                                                                                                                                                                    |  |
| panini press                                                                                                                                                             |  |
| Directions                                                                                                                                                               |  |
| Heat closed contact grill or panini maker for 5 minutes.                                                                                                                 |  |
| Place artichoke hearts on paper towels; pat dry. Coarsely chop artichoke hearts.                                                                                         |  |
| In small bowl, mix artichoke hearts, spreadable cheese and spinach.                                                                                                      |  |
| Spread mixture on 2 bread slices. Top with bell peppers, turkey and shredded cheese. Top with remaining bread slices. Spray both sides of sandwiches with cooking spray. |  |
| When grill is heated,* place sandwiches on grill. Close grill; cook 3 to 5 minutes or until bread is toasted and cheese is melted.                                       |  |
| Nutrition Facts                                                                                                                                                          |  |
| PROTEIN 27.31% FAT 37.18% CARBS 35.51%                                                                                                                                   |  |