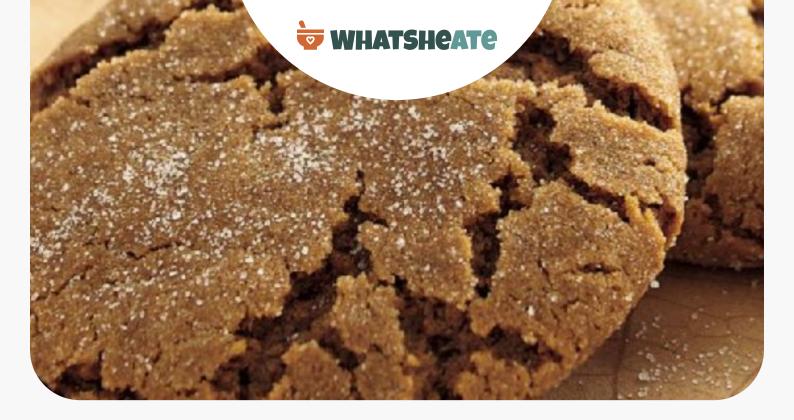

## **Soft Molasses Cookies**

airy Free

READY IN

60 min.

DESSERT

1 teaspoon ground cinnamon

1 teaspoon ground ginger

|                                                                                                 | 0.5 teaspoon ground cloves                                                                                                                                                                       |  |
|-------------------------------------------------------------------------------------------------|--------------------------------------------------------------------------------------------------------------------------------------------------------------------------------------------------|--|
|                                                                                                 | 0.3 teaspoon salt                                                                                                                                                                                |  |
|                                                                                                 | 3 tablespoons granulated sugar                                                                                                                                                                   |  |
| Equipment                                                                                       |                                                                                                                                                                                                  |  |
|                                                                                                 | bowl                                                                                                                                                                                             |  |
|                                                                                                 | baking sheet                                                                                                                                                                                     |  |
|                                                                                                 | oven                                                                                                                                                                                             |  |
|                                                                                                 | wire rack                                                                                                                                                                                        |  |
|                                                                                                 | hand mixer                                                                                                                                                                                       |  |
| Directions                                                                                      |                                                                                                                                                                                                  |  |
|                                                                                                 | Heat oven to 325°F. In large bowl, beat brown sugar, shortening, molasses and egg with electric mixer on medium speed, or mix with spoon. Stir in remaining ingredients except granulated sugar. |  |
|                                                                                                 | Shape dough by rounded tablespoonfuls into 11/2-inch balls. Dip tops into granulated sugar. On ungreased cookie sheet, place balls, sugared sides up, about 2 inches apart.                      |  |
|                                                                                                 | Bake 13 to 16 minutes or just until set and cookies appear dry. Immediately remove from cookie sheet to cooling rack.                                                                            |  |
| Nutrition Facts                                                                                 |                                                                                                                                                                                                  |  |
|                                                                                                 | PROTEIN 3.78% FAT 38.94% CARBS 57.28%                                                                                                                                                            |  |
| Properties                                                                                      |                                                                                                                                                                                                  |  |
| Glycemic Index:8.09, Glycemic Load:8.67, Inflammation Score:-1, Nutrition Score:2.877391282631% |                                                                                                                                                                                                  |  |