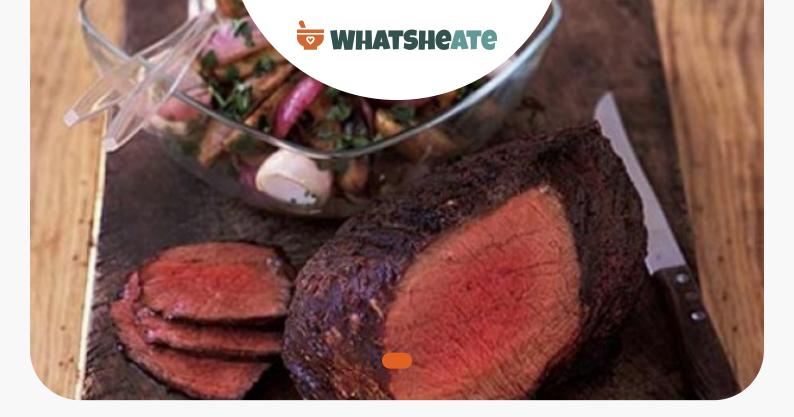

## Ingredients

- 1.8 kg beef joint boneless such as sirloin or top rump
- 1 tablespoon brandy
- 4 garlic cloves roughly chopped
- 1 chilli red deseeded roughly chopped
- 1 large knob ginger peeled chopped
- 3 tbsp teriyaki sauce
- 3 tbsp tomato ketchup