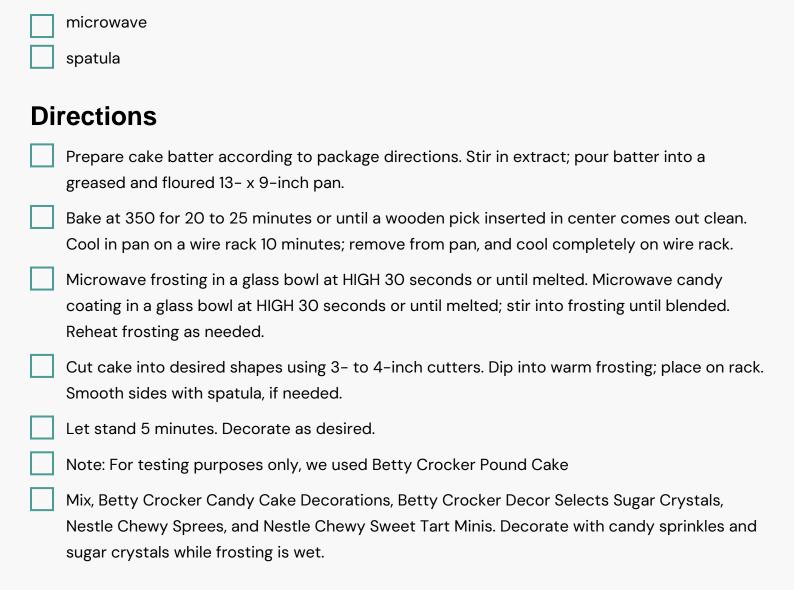

# Ingredients

- 0.5 teaspoon almond extract
  - 4 ounce vanilla candy coating
  - 16 ounce pound cake mix
  - 16 ounce ready-to-spread vanilla frosting

# Equipment

- bowl
- frying pan
- oven
  - wire rack



## **Nutrition Facts**

PROTEIN 2.56% 🚺 FAT 27.8% 🖊 CARBS 69.64%

### **Properties**

Glycemic Index:7.17, Glycemic Load:22.07, Inflammation Score:-1, Nutrition Score:6.3778261205424%

#### Nutrients (% of daily need)

Calories: 644.12kcal (32.21%), Fat: 19.69g (30.29%), Saturated Fat: 8.25g (51.57%), Carbohydrates: 110.99g (37%), Net Carbohydrates: 110.61g (40.22%), Sugar: 88.99g (98.88%), Cholesterol: 77.11mg (25.7%), Sodium: 615.59mg (26.76%), Alcohol: 0.11g (100%), Alcohol %: 0.09% (100%), Protein: 4.08g (8.17%), Vitamin B2: 0.43mg (25.41%), Vitamin B1: 0.19mg (12.75%), Iron: 2.18mg (12.1%), Phosphorus: 117.2mg (11.72%), Folate: 41.58µg (10.39%), Selenium: 6.96µg (9.94%), Vitamin K: 9.98µg (9.5%), Vitamin E: 1.34mg (8.92%), Vitamin B3: 1.63mg (8.13%), Manganese: 0.16mg (7.98%), Calci