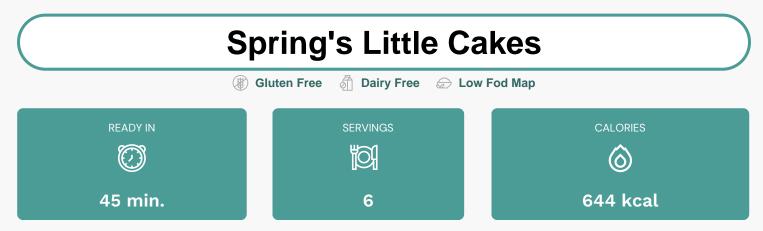

## **Nutrition Facts**

PROTEIN 2.56% 🚺 FAT 27.8% 🖊 CARBS 69.64%

### **Properties**

Glycemic Index:7.17, Glycemic Load:22.07, Inflammation Score:-1, Nutrition Score:6.3778261205424%

#### Nutrients (% of daily need)

Calories: 644.12kcal (32.21%), Fat: 19.69g (30.29%), Saturated Fat: 8.25g (51.57%), Carbohydrates: 110.99g (37%), Net Carbohydrates: 110.61g (40.22%), Sugar: 88.99g (98.88%), Cholesterol: 77.11mg (25.7%), Sodium: 615.59mg (26.76%), Alcohol: 0.11g (100%), Alcohol %: 0.09% (100%), Protein: 4.08g (8.17%), Vitamin B2: 0.43mg (25.41%), Vitamin B1: 0.19mg (12.75%), Iron: 2.18mg (12.1%), Phosphorus: 117.2mg (11.72%), Folate: 41.58µg (10.39%), Selenium: 6.96µg (9.94%), Vitamin K: 9.98µg (9.5%), Vitamin E: 1.34mg (8.92%), Vitamin B3: 1.63mg (8.13%), Manganese: 0.16mg (7.98%), Calcium: 55.22mg (5.52%), Vitamin B5: 0.4mg (4.03%), Vitamin B12: 0.18µg (3.02%), Zinc: 0.44mg (2.93%), Potassium: 101.04mg (2.89%), Copper: 0.05mg (2.36%), Vitamin A: 116.42IU (2.33%), Magnesium: 9.11mg (2.28%), Vitamin B6: 0.04mg (1.97%), Fiber: 0.38g (1.51%), Vitamin D: 0.15µg (1.01%)