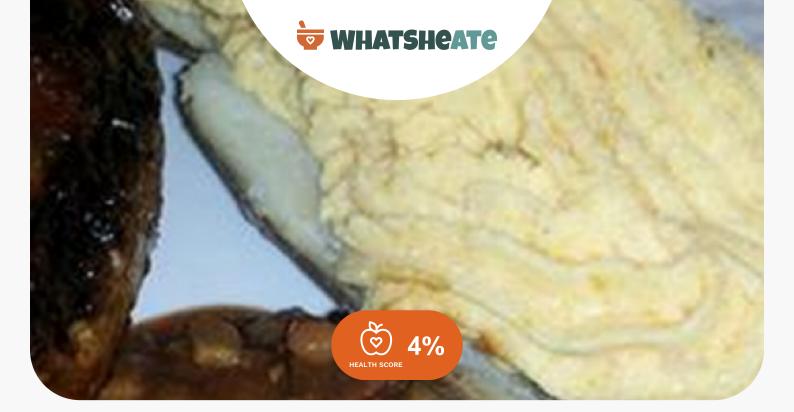

## Ingredients

- 4 large baking potatoes
- 1 pound banana squash cubed peeled
- 0.5 cup butter
- 2 teaspoons lawry's seasoned salt