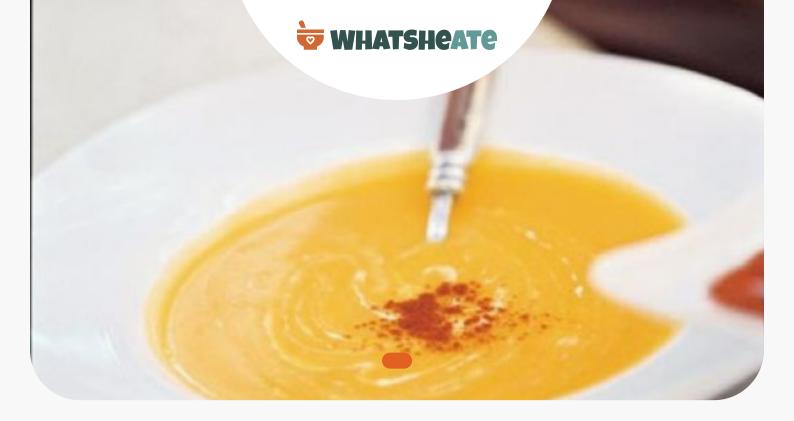

# Squash Soup with Chili Purée



## **Ingredients**

| 2 tablespoons butter              |
|-----------------------------------|
| 5 pounds butternut squash         |
| 12 servings chili powder          |
| 6 cups fat-skimmed chicken broth  |
| 1 tablespoon ginger fresh chopped |
| 2 cloves garlic peeled chopped    |
| 1 teaspoon ground coriander       |
| 1.3 pounds leeks (4)              |

|     | 2 tablespoons olive oil