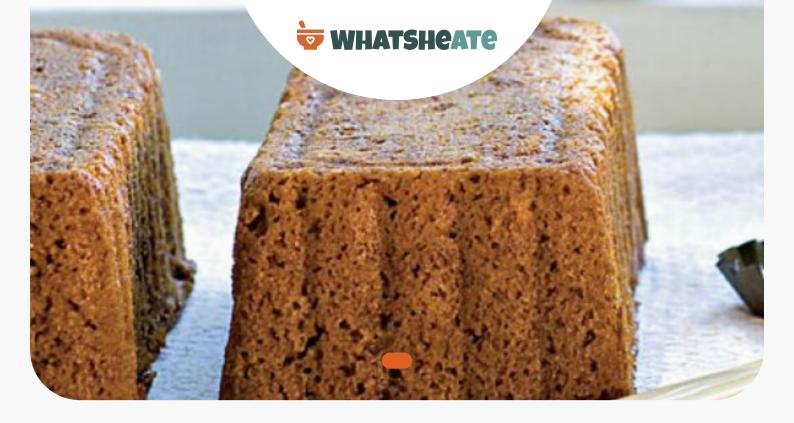

# **Steamed Brown Bread**

Vegetarian







BREAD

# Ingredients

| 2 teaspoons baking soda     |
|-----------------------------|
| 2 tablespoons butter melted |
| 2 cups buttermilk           |
| 1 cup cornmeal              |
|                             |

0.8 cup blackstrap molasses

1 tablespoon orange rind grated

1 cup raisins

1 cup rye flour

|           | 0.5 teaspoon salt                                                                                                                                                 |  |
|-----------|-------------------------------------------------------------------------------------------------------------------------------------------------------------------|--|
|           | 1 cup flour whole wheat