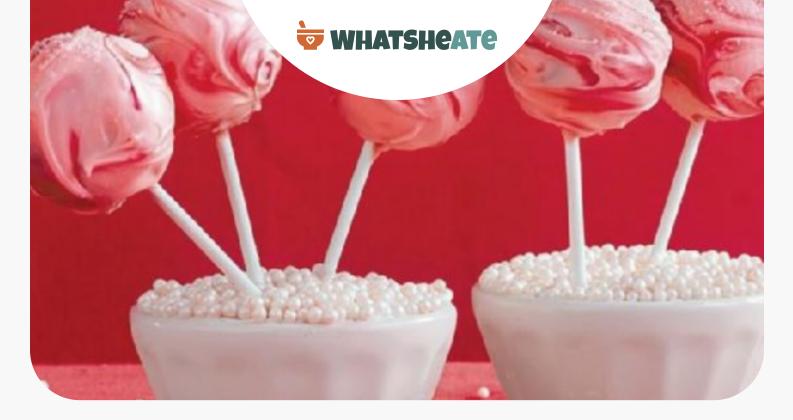

### Ingredients

- 1 box cake mix white
  - 0.5 cup powdered sugar
- 2 oz cream cheese softened
- 0.3 cup butter softened
- 0.3 cup strawberry jam
- 1 cup strawberries dried chopped
- 1 cup candy melts red melted (from 14-oz bag)
- 28 oz candy melts melted
  - 36 you will also need: parchment paper