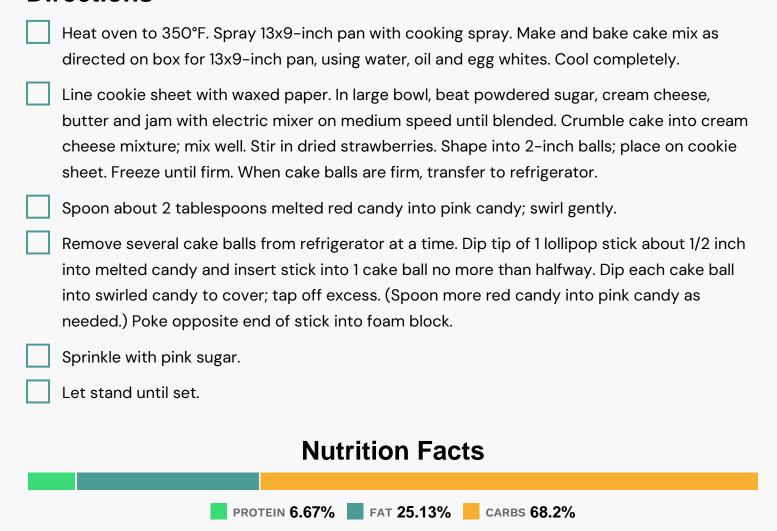

## Directions

#### Nutrients (% of daily need)

Calories: 220.89kcal (11.04%), Fat: 6.1g (9.39%), Saturated Fat: 4.62g (28.85%), Carbohydrates: 37.26g (12.42%), Net Carbohydrates: 36.44g (13.25%), Sugar: 19.47g (21.63%), Cholesterol: 7.44mg (2.48%), Sodium: 280.91mg (12.21%), Alcohol: Og (100%), Alcohol %: O% (100%), Protein: 3.65g (7.29%), Selenium: 7.11µg (10.16%), Phosphorus: 99.32mg (9.93%), Vitamin B1: 0.13mg (8.89%), Manganese: 0.15mg (7.68%), Vitamin B2: 0.13mg (7.43%), Folate: 29.09µg (7.27%), Vitamin B3: 1.39mg (6.96%), Calcium: 66.58mg (6.66%), Iron: 0.98mg (5.43%), Fiber: 0.82g (3.27%), Copper: 0.05mg (2.25%), Zinc: 0.31mg (2.04%), Magnesium: 7.12mg (1.78%), Potassium: 48.1mg (1.37%), Vitamin A: 67.47IU (1.35%), Vitamin E: 0.18mg (1.22%), Vitamin B12: 0.07µg (1.16%), Vitamin B5: 0.11mg (1.12%)