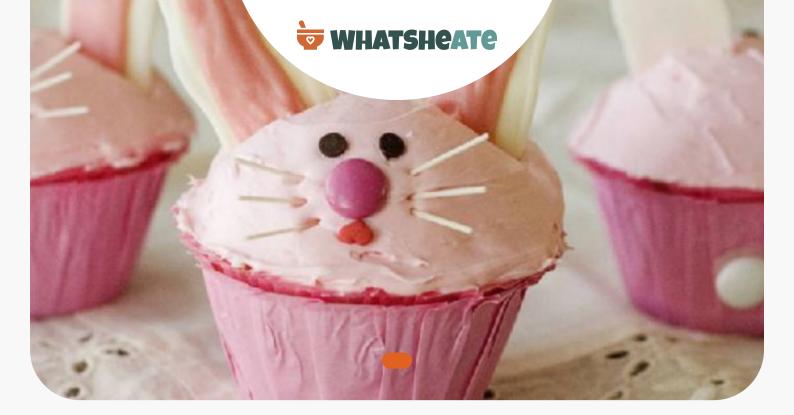

# Directions

- Heat oven to 350°F (325°F for dark or nonstick pans).
- Place pink paper baking cup in each of 24 regular-size muffin cups.
- Make and bake cake mix as directed on box for cupcakes, using water, oil and eggs. Cool 10 minutes; remove from pans to cooling racks. Cool completely, about 30 minutes.
- Meanwhile, line cookie sheet with cooking parchment paper. Melt white candy melts as directed on package; pour melted candy into squirt bottle. Draw 48 bunny ears on parchment paper with melted white candy. Melt pink candy melts; pour into another squirt bottle. Fill in middle of white ears with pink candy. Refrigerate 30 minutes or until firm.
- Use drop of melted white candy to attach 1 white candy-coated chocolate candy to paper baking cup for bunny tail; hold 30 seconds or until set. Repeat with remaining white candycoated chocolate candies.
- Spread 3 tablespoons frosting on each cupcake top. On front of each cupcake (side opposite the bunny tail), add 2 chocolate chips for eyes, 1 pink candy-coated chocolate candy for nose and 1 red candy heart, turned upside down, for mouth. Insert 3 noodle pieces on each side of nose for whiskers. Gently press 2 ears into top of each cupcake.