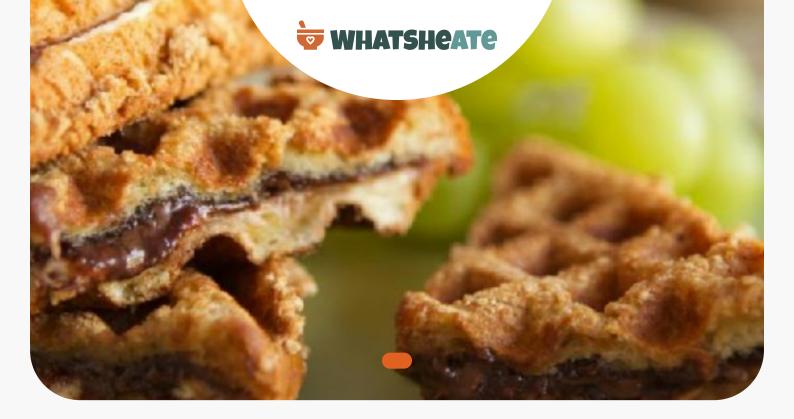

## Stuffed Cinnamon French Toast Waffle Sandwiches

🌦 Vegetarian

LUNCH

MAIN COURSE

MAIN DISH

DINNER

## Ingredients

| 0.3 cup nutella | with cocoa |
|-----------------|------------|
|                 |            |

- 4 slices sandwich bread white
- 0.3 cup cream cheese
- 1 eggs
- 3 tablespoons milk
- 1 teaspoon sugar
- 0.3 teaspoon vanilla

| П   | O.1 teaspoon ground cinnamon                                                                                                                                                                                         |
|-----|----------------------------------------------------------------------------------------------------------------------------------------------------------------------------------------------------------------------|
|     | 1 cup buttered toast                                                                                                                                                                                                 |
| Εq  | uipment                                                                                                                                                                                                              |
|     | bowl                                                                                                                                                                                                                 |
|     | oven                                                                                                                                                                                                                 |
|     | whisk                                                                                                                                                                                                                |
|     | waffle iron                                                                                                                                                                                                          |
| Diı | rections                                                                                                                                                                                                             |
|     | Spread hazelnut spread on 2 slices of bread.                                                                                                                                                                         |
|     | Spread cream cheese on other 2 slices of bread. Press together 1 of each, filling sides together, making 2 sandwiches.                                                                                               |
|     | In shallow bowl, beat egg, milk, sugar, vanilla and cinnamon with fork or whisk until well mixed.<br>Crush cereal; place in another shallow dish.                                                                    |
|     | Heat waffle maker; grease with vegetable oil or shortening. Dip both sides of 1 sandwich in egg mixture. Dip both sides in crushed cereal, patting gently to coat; place on waffle maker. Close lid of waffle maker. |
|     | Bake 2 to 4 minutes or until browned. Carefully remove waffle sandwich. Repeat with remaining sandwich.                                                                                                              |
|     | Cut sandwiches into triangles, and serve.                                                                                                                                                                            |
|     | Nutrition Facts                                                                                                                                                                                                      |
|     | PROTEIN 10.12%                                                                                                                                                                                                       |
| Dro | nortics                                                                                                                                                                                                              |