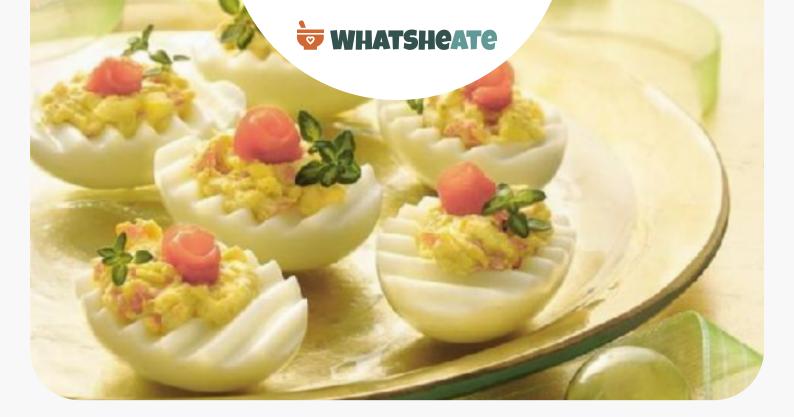

# Stuffed Eggs with Smoked Salmon and Herb Cheese

**Gluten Free** 

SIDE DISH

# Directions In 2-quart saucepan, place eggs in single layer. Cover with cold water at least 1 inch above eggs. Cover and heat to boiling; remove from heat. Cover and let stand 20 minutes; drain. Immediately run cold water over eggs or place them in ice water until completely cooled. Peel eggs; cut in half lengthwise. Slip out yolks and place in small bowl. Mash yolks with fork. Stir in mayonnaise and cheese. Reserve 2 slices of salmon for garnish. Coarsely chop remaining salmon; fold into yolk mixture. Fill egg whites with yolk mixture, heaping it lightly. Arrange on serving dish. Cut reserved salmon crosswise into 1/2-inch-wide strips, trimming to about 1 inch long. Loosely roll up pieces of salmon into rosebud shape. Place 1 rosebud on each egg.