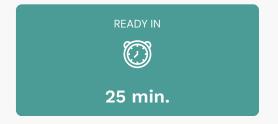

# Directions In 2-quart saucepan, place eggs in single layer. Cover with cold water at least 1 inch above eggs. Cover and heat to boiling; remove from heat. Cover and let stand 20 minutes; drain. Immediately run cold water over eggs or place them in ice water until completely cooled. Peel eggs; cut in half lengthwise. Slip out yolks and place in small bowl. Mash yolks with fork. Stir in mayonnaise and cheese. Reserve 2 slices of salmon for garnish. Coarsely chop remaining salmon; fold into yolk mixture. Fill egg whites with yolk mixture, heaping it lightly. Arrange on serving dish. Cut reserved salmon crosswise into 1/2-inch-wide strips, trimming to about 1 inch long. Loosely roll up pieces of salmon into rosebud shape. Place 1 rosebud on each egg.