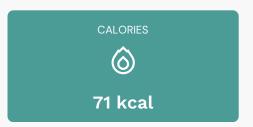

## Nutrients (% of daily need)

Calories: 70.64kcal (3.53%), Fat: 5.17g (7.96%), Saturated Fat: 1.84g (11.51%), Carbohydrates: 1.16g (0.39%), Net Carbohydrates: 1.16g (0.42%), Sugar: 0.61g (0.68%), Cholesterol: 89.13mg (29.71%), Sodium: 179.53mg (7.81%), Alcohol: Og (100%), Alcohol %: O% (100%), Protein: 4.72g (9.45%), Selenium: 9.91µg (14.16%), Vitamin D: 2.06µg (13.71%), Vitamin B12: 0.5µg (8.4%), Vitamin B2: 0.11mg (6.48%), Phosphorus: 59.79mg (5.98%), Vitamin B5: 0.42mg (4.19%), Vitamin B6: 0.07mg (3.34%), Vitamin E: 0.47mg (3.11%), Vitamin K: 2.82µg (2.68%), Iron: 0.48mg (2.66%), Folate: 10.53µg (2.63%), Vitamin A: 128.78IU (2.58%), Vitamin B3: 0.47mg (2.34%), Zinc: 0.32mg (2.11%), Copper: 0.04mg (1.93%), Potassium: 51.01mg (1.46%), Calcium: 14mg (1.4%), Magnesium: 4.59mg (1.15%)