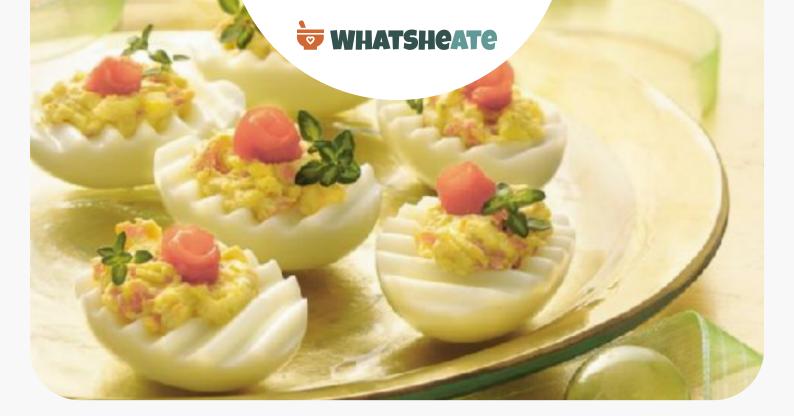

# Stuffed Eggs with Smoked Salmon and Herb Cheese

**Gluten Free** 

SIDE DISH

# Directions In 2-quart saucepan, place eggs in single layer. Cover with cold water at least 1 inch above eggs. Cover and heat to boiling; remove from heat. Cover and let stand 20 minutes; drain. Immediately run cold water over eggs or place them in ice water until completely cooled. Peel eggs; cut in half lengthwise. Slip out yolks and place in small bowl. Mash yolks with fork. Stir in mayonnaise and cheese. Reserve 2 slices of salmon for garnish. Coarsely chop remaining salmon; fold into yolk mixture. Fill egg whites with yolk mixture, heaping it lightly. Arrange on serving dish. Cut reserved salmon crosswise into 1/2-inch-wide strips, trimming to about 1 inch long. Loosely roll up pieces of salmon into rosebud shape. Place 1 rosebud on each egg.