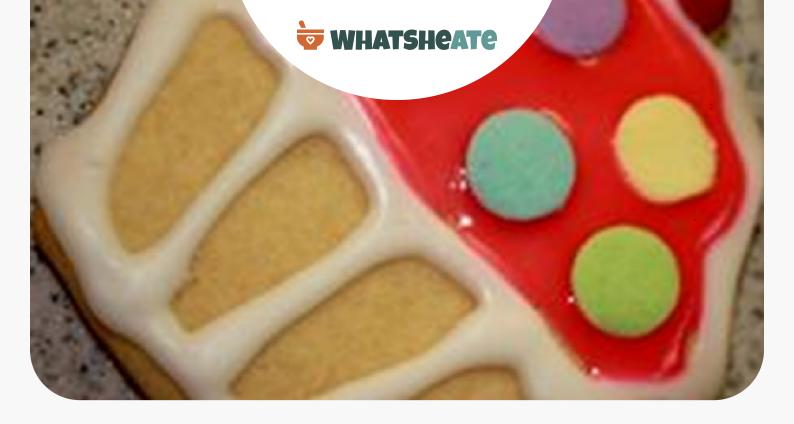

# **Sugar Cookie Glaze**

265 kcal

DESSERT

## **Ingredients**

| 1 cup powdered | sugar |
|----------------|-------|
|----------------|-------|

1 tablespoon plus light

10 drops purple gel food coloring

2 tablespoons water