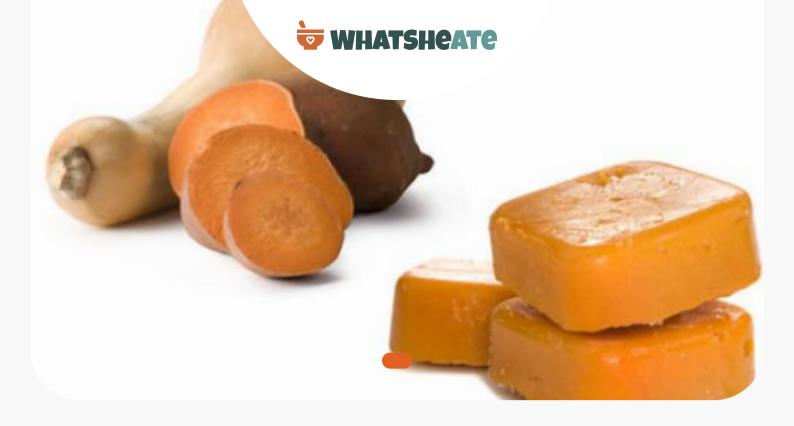

# **Sweet Potato and Squash Baby Food**

## **Ingredients**

|  | 6 ounces butternut squash peeled |        |
|--|----------------------------------|--------|
|  | 8 ounces sweet potatoes and into | peeled |

#### **Directions**

| Combine vegetables in a large saucepan and cover with 2 inches of water. Bring to a boil over       |
|-----------------------------------------------------------------------------------------------------|
| high heat, then reduce heat to medium low and simmer until vegetables are fork tender, about        |
| 6 minutes.                                                                                          |
| Remove vegetables with a slotted spoon, reserving cooking liquid, and place in a blender.           |
| Add 1 cup of the cooking liquid and blend until mixture is smooth.                                  |
| Let cool slightly, then divide into 1/4-cup portions, place in airtight containers, and refrigerate |
| up to 5 days or freeze up to 6 weeks until ready to use.                                            |