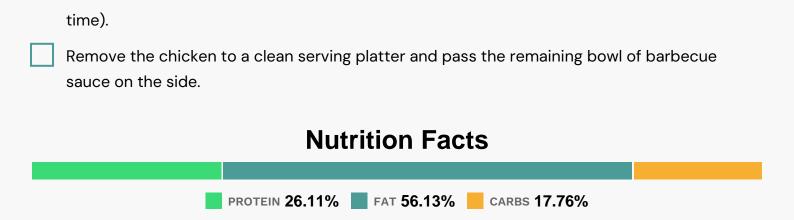

|            | 6 servings kosher salt                                                                                                                                                                                                                                                                                                                                                                                                                                                                                                                                                                                                                                                                                                                                                                                                                                                                                                                                                                                                                                  |  |
|------------|---------------------------------------------------------------------------------------------------------------------------------------------------------------------------------------------------------------------------------------------------------------------------------------------------------------------------------------------------------------------------------------------------------------------------------------------------------------------------------------------------------------------------------------------------------------------------------------------------------------------------------------------------------------------------------------------------------------------------------------------------------------------------------------------------------------------------------------------------------------------------------------------------------------------------------------------------------------------------------------------------------------------------------------------------------|--|
|            | 0.8 cup tomato sauce                                                                                                                                                                                                                                                                                                                                                                                                                                                                                                                                                                                                                                                                                                                                                                                                                                                                                                                                                                                                                                    |  |
|            | 2 tablespoons vegetable oil                                                                                                                                                                                                                                                                                                                                                                                                                                                                                                                                                                                                                                                                                                                                                                                                                                                                                                                                                                                                                             |  |
|            | 2 tablespoons worcestershire sauce                                                                                                                                                                                                                                                                                                                                                                                                                                                                                                                                                                                                                                                                                                                                                                                                                                                                                                                                                                                                                      |  |
| Equipment  |                                                                                                                                                                                                                                                                                                                                                                                                                                                                                                                                                                                                                                                                                                                                                                                                                                                                                                                                                                                                                                                         |  |
|            | bowl                                                                                                                                                                                                                                                                                                                                                                                                                                                                                                                                                                                                                                                                                                                                                                                                                                                                                                                                                                                                                                                    |  |
|            | baking sheet                                                                                                                                                                                                                                                                                                                                                                                                                                                                                                                                                                                                                                                                                                                                                                                                                                                                                                                                                                                                                                            |  |
|            | paper towels                                                                                                                                                                                                                                                                                                                                                                                                                                                                                                                                                                                                                                                                                                                                                                                                                                                                                                                                                                                                                                            |  |
|            | sauce pan                                                                                                                                                                                                                                                                                                                                                                                                                                                                                                                                                                                                                                                                                                                                                                                                                                                                                                                                                                                                                                               |  |
|            | whisk                                                                                                                                                                                                                                                                                                                                                                                                                                                                                                                                                                                                                                                                                                                                                                                                                                                                                                                                                                                                                                                   |  |
|            | grill                                                                                                                                                                                                                                                                                                                                                                                                                                                                                                                                                                                                                                                                                                                                                                                                                                                                                                                                                                                                                                                   |  |
|            | kitchen thermometer                                                                                                                                                                                                                                                                                                                                                                                                                                                                                                                                                                                                                                                                                                                                                                                                                                                                                                                                                                                                                                     |  |
| Directions |                                                                                                                                                                                                                                                                                                                                                                                                                                                                                                                                                                                                                                                                                                                                                                                                                                                                                                                                                                                                                                                         |  |
|            | Place the tomato sauce, bourbon, vinegar, brown sugar, ketchup, molasses, Worcestershire, and chili powder in a small saucepan and whisk to combine. Bring the mixture to a boil over medium-high heat. Reduce the heat to low and simmer, stirring occasionally, until the flavors have melded and the sauce has thickened enough to coat the back of a spoon, about 25 to 30 minutes. Equally divide the sauce between 2 small bowls and set it aside to cool to room temperature. Reserve 1 bowl of sauce for serving and the other for brushing onto the chicken while it cooks on the grill.                                                                                                                                                                                                                                                                                                                                                                                                                                                       |  |
|            | Heat a gas or charcoal grill to medium (about 350°F to 450°F). Meanwhile, if you're using chicken breasts (either boneless or bone-in), cut them in half crosswise. Pat the chicken pieces dry with paper towels and place on a baking sheet. Coat them all over with the oil and season with salt and pepper. When the grill is ready, place the chicken on it (skin-side down if using skin-on), cover the grill, and cook until grill marks appear on the bottom, about 5 minutes. Flip the chicken pieces over, cover the grill, and cook until grill marks appear on the second side, about 5 minutes more. Flip the chicken again and generously brush the pieces using the bowl of sauce set aside for that purpose. Cover the grill and cook for 5 minutes. Flip and brush the chicken, and continue to flip and brush every 5 minutes, until an instant-read thermometer inserted into the thickest piece reads 160°F to 165°F and the meat near the bone is no longer pink, about 10 to 15 minutes more (about 25 to 30 minutes total cooking |  |

#### **Nutrients** (% of daily need)

Calories: 474.95kcal (23.75%), Fat: 27.97g (43.02%), Saturated Fat: 7.37g (46.07%), Carbohydrates: 19.91g (6.64%), Net Carbohydrates: 19.17g (6.97%), Sugar: 17.75g (19.72%), Cholesterol: 115.67mg (38.56%), Sodium: 627.86mg (27.3%), Alcohol: 3.34g (100%), Alcohol %: 1.75% (100%), Protein: 29.27g (58.54%), Vitamin B3: 11.13mg (55.63%), Selenium: 23.94µg (34.2%), Vitamin B6: 0.65mg (32.42%), Phosphorus: 246.76mg (24.68%), Potassium: 587.23mg (16.78%), Vitamin B5: 1.58mg (15.76%), Zinc: 2.18mg (14.51%), Iron: 2.55mg (14.16%), Magnesium: 56.1mg (14.03%), Vitamin B2: 0.24mg (13.88%), Vitamin K: 12.73µg (12.13%), Vitamin A: 602.51lU (12.05%), Manganese: 0.23mg (11.55%), Vitamin E: 1.68mg (11.2%), Copper: 0.18mg (8.84%), Vitamin B12: 0.48µg (7.97%), Vitamin B1: 0.11mg (7.34%), Vitamin C: 5.76mg (6.99%), Calcium: 53.55mg (5.36%), Folate: 13.66µg (3.41%), Fiber: 0.75g (2.99%), Vitamin D: 0.31µg (2.06%)