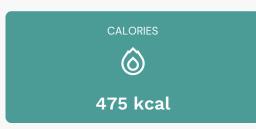

#### **Nutrients** (% of daily need)

Calories: 474.95kcal (23.75%), Fat: 27.97g (43.02%), Saturated Fat: 7.37g (46.07%), Carbohydrates: 19.91g (6.64%), Net Carbohydrates: 19.17g (6.97%), Sugar: 17.75g (19.72%), Cholesterol: 115.67mg (38.56%), Sodium: 627.86mg (27.3%), Alcohol: 3.34g (100%), Alcohol %: 1.75% (100%), Protein: 29.27g (58.54%), Vitamin B3: 11.13mg (55.63%), Selenium: 23.94µg (34.2%), Vitamin B6: 0.65mg (32.42%), Phosphorus: 246.76mg (24.68%), Potassium: 587.23mg (16.78%), Vitamin B5: 1.58mg (15.76%), Zinc: 2.18mg (14.51%), Iron: 2.55mg (14.16%), Magnesium: 56.1mg (14.03%), Vitamin B2: 0.24mg (13.88%), Vitamin K: 12.73µg (12.13%), Vitamin A: 602.51lU (12.05%), Manganese: 0.23mg (11.55%), Vitamin E: 1.68mg (11.2%), Copper: 0.18mg (8.84%), Vitamin B12: 0.48µg (7.97%), Vitamin B1: 0.11mg (7.34%), Vitamin C: 5.76mg (6.99%), Calcium: 53.55mg (5.36%), Folate: 13.66µg (3.41%), Fiber: 0.75g (2.99%), Vitamin D: 0.31µg (2.06%)