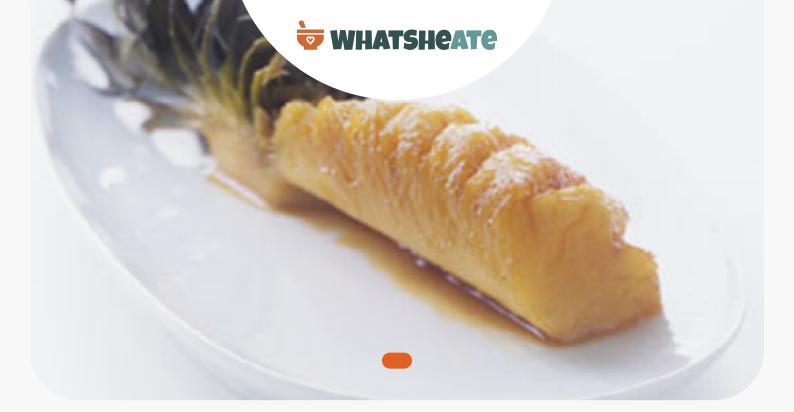

## Ingredients

- 3 tablespoons juice of lime fresh
- 3 lb pineapple (labeled "extra sweet")
- 2 tablespoons sugar
- 3 tablespoons tequila (preferably reposado or añejo)