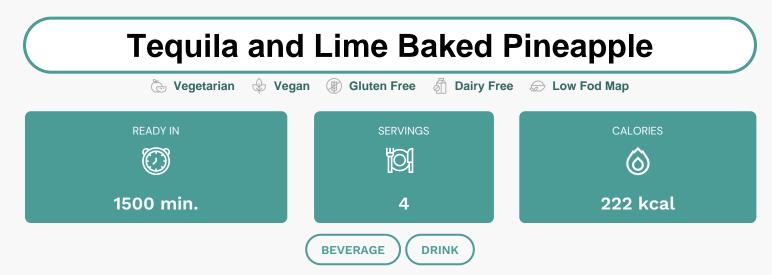

## Ingredients

- 3 tablespoons juice of lime fresh
- 3 lb pineapple (labeled "extra sweet")
- 2 tablespoons sugar
- 3 tablespoons tequila (preferably reposado or añejo)

# Equipment

- oven
- knife
  - baking pan

PROTEIN 3.47% 📕 FAT 1.8% 📕 CARBS 94.73%

#### Nutrients (% of daily need)

Calories: 222kcal (11.1%), Fat: 0.44g (0.67%), Saturated Fat: 0.03g (0.2%), Carbohydrates: 51.49g (17.16%), Net Carbohydrates: 46.68g (16.97%), Sugar: 39.69g (44.1%), Cholesterol: Omg (0%), Sodium: 3.8mg (0.17%), Alcohol: 3.76g (100%), Alcohol %: 1.29% (100%), Protein: 1.88g (3.77%), Vitamin C: 165.99mg (201.2%), Manganese: 3.16mg (157.89%), Vitamin B6: 0.39mg (19.27%), Fiber: 4.81g (19.23%), Copper: 0.38mg (19%), Vitamin B1: 0.27mg (18.15%), Folate: 62.36µg (15.59%), Potassium: 384.32mg (10.98%), Magnesium: 41.72mg (10.43%), Vitamin B3: 1.72mg (8.59%), Vitamin B5: 0.74mg (7.38%), Vitamin B2: 0.11mg (6.6%), Iron: 1mg (5.58%), Calcium: 45.86mg (4.59%), Vitamin A: 202.94IU (4.06%), Phosphorus: 29.24mg (2.92%), Zinc: 0.42mg (2.82%), Vitamin K: 2.45µg (2.33%)