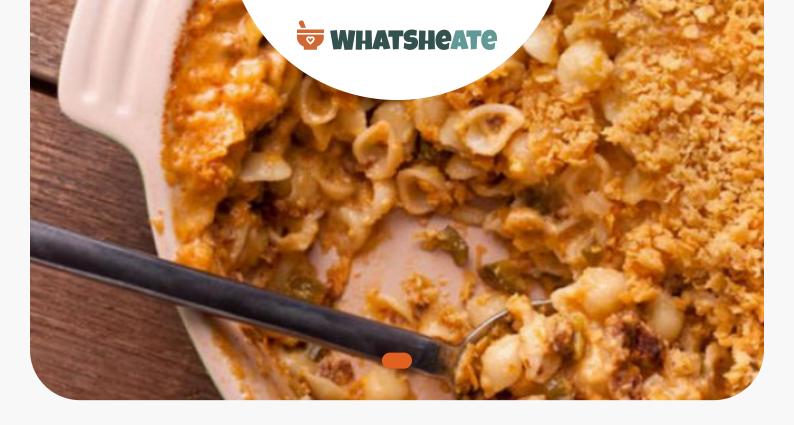

# **Tex-Mex Macaroni and Cheese**



## **Ingredients**

| 0.3 teaspoon ground pepper                           |          |
|------------------------------------------------------|----------|
| 12 ounces chorizo fresh                              |          |
| 5 ounces tortilla chips                              |          |
| 2 teaspoons dijon mustard                            |          |
| 0.3 cup flour all-purpose                            |          |
| 1 tablespoon kosher salt as needed plus more         |          |
| 2 cups monterrey jack cheese shredded                |          |
| 1 pound shells                                       |          |
| 8 ounce jalapeño peppers green drained chopped canne | d (1cup) |

|            | 2 cups sharp cheddar cheese shredded