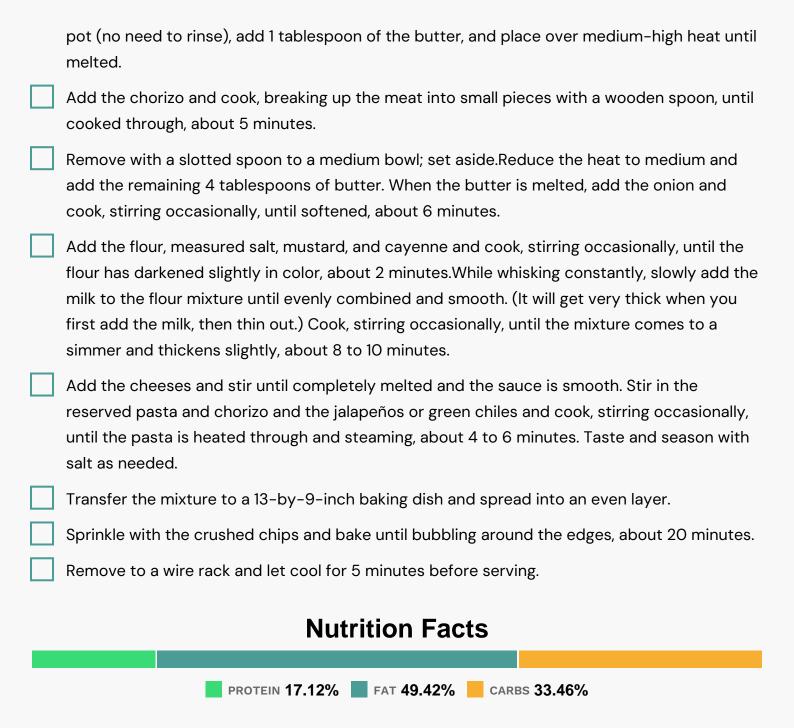

|            | 2 cups sharp cheddar cheese shredded                                                                                                                                                                                                                                                                                                                                                                                                                                                     |  |
|------------|------------------------------------------------------------------------------------------------------------------------------------------------------------------------------------------------------------------------------------------------------------------------------------------------------------------------------------------------------------------------------------------------------------------------------------------------------------------------------------------|--|
|            | 5 tablespoons butter unsalted                                                                                                                                                                                                                                                                                                                                                                                                                                                            |  |
|            | 5 cups milk whole                                                                                                                                                                                                                                                                                                                                                                                                                                                                        |  |
|            | 0.5 medium onion yellow                                                                                                                                                                                                                                                                                                                                                                                                                                                                  |  |
| Εq         | uipment                                                                                                                                                                                                                                                                                                                                                                                                                                                                                  |  |
|            | food processor                                                                                                                                                                                                                                                                                                                                                                                                                                                                           |  |
|            | bowl                                                                                                                                                                                                                                                                                                                                                                                                                                                                                     |  |
|            | oven                                                                                                                                                                                                                                                                                                                                                                                                                                                                                     |  |
|            | whisk                                                                                                                                                                                                                                                                                                                                                                                                                                                                                    |  |
|            | wire rack                                                                                                                                                                                                                                                                                                                                                                                                                                                                                |  |
|            | pot                                                                                                                                                                                                                                                                                                                                                                                                                                                                                      |  |
|            | baking pan                                                                                                                                                                                                                                                                                                                                                                                                                                                                               |  |
|            | wooden spoon                                                                                                                                                                                                                                                                                                                                                                                                                                                                             |  |
|            | ziploc bags                                                                                                                                                                                                                                                                                                                                                                                                                                                                              |  |
|            | rolling pin                                                                                                                                                                                                                                                                                                                                                                                                                                                                              |  |
|            | slotted spoon                                                                                                                                                                                                                                                                                                                                                                                                                                                                            |  |
|            | dutch oven                                                                                                                                                                                                                                                                                                                                                                                                                                                                               |  |
|            | colander                                                                                                                                                                                                                                                                                                                                                                                                                                                                                 |  |
| Directions |                                                                                                                                                                                                                                                                                                                                                                                                                                                                                          |  |
|            | Heat the oven to 400°F and arrange a rack in the middle.Bring a large heavy-bottomed pot of Dutch oven of heavily salted water to a boil over high heat. Meanwhile, place the tortilla chips in a food processor fitted with a blade attachment and process into fine crumbs (you should have about 1 cup); set aside. (Alternatively, place the chips in a resealable plastic bag, press out the air, and seal the bag. Using a rolling pin, crush the chips into uniform fine crumbs.) |  |
|            | Add the pasta to the boiling water and cook according to the package directions or until just al dente.                                                                                                                                                                                                                                                                                                                                                                                  |  |
|            | Drain in a colander and rinse with cold water, making sure to stir the pasta while rinsing, until cooled and the shells are no longer sticking to each other; set aside in the colander.Dry the                                                                                                                                                                                                                                                                                          |  |

#### Nutrients (% of daily need)

Calories: 820.67kcal (41.03%), Fat: 44.91g (69.1%), Saturated Fat: 22.65g (141.54%), Carbohydrates: 68.42g (22.81%), Net Carbohydrates: 64.58g (23.49%), Sugar: 10.16g (11.29%), Cholesterol: 117.08mg (39.03%), Sodium: 1835.03mg (79.78%), Alcohol: Og (100%), Alcohol %: O% (100%), Protein: 35g (70%), Selenium: 54.04µg (77.19%),