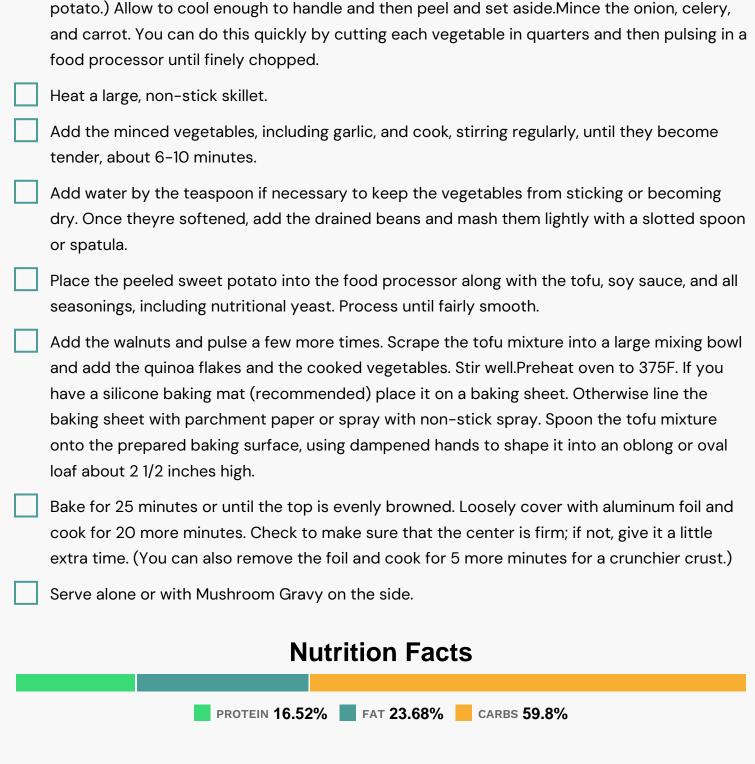

|    | 14 ounces turtle beans white canned (one 14 to 16-ounce package)                                                                                                                         |
|----|------------------------------------------------------------------------------------------------------------------------------------------------------------------------------------------|
|    | 2 tablespoons nutritional yeast                                                                                                                                                          |
|    | 1 medium onion                                                                                                                                                                           |
|    | 0.8 cup quinoa flakes quick                                                                                                                                                              |
|    | 0.5 tablespoon rubbed sage                                                                                                                                                               |
|    | 1.5 teaspoon salt to taste (or )                                                                                                                                                         |
|    | 1 teaspoon paprika smoked                                                                                                                                                                |
|    | 1 medium sweet potatoes and into                                                                                                                                                         |
|    | 1 tablespoon thyme leaves                                                                                                                                                                |
|    | 2 tablespoons tomato paste                                                                                                                                                               |
|    | 0.5 cup walnut pieces chopped                                                                                                                                                            |
|    | 1 tablespoon coarse mustard prepared                                                                                                                                                     |
| Eq | uipment                                                                                                                                                                                  |
| Ц  | food processor                                                                                                                                                                           |
| Ш  | frying pan                                                                                                                                                                               |
| Ш  | baking sheet                                                                                                                                                                             |
| Ш  | paper towels                                                                                                                                                                             |
|    | baking paper                                                                                                                                                                             |
|    | oven                                                                                                                                                                                     |
|    | mixing bowl                                                                                                                                                                              |
|    | aluminum foil                                                                                                                                                                            |
|    | microwave                                                                                                                                                                                |
|    | spatula                                                                                                                                                                                  |
|    | slotted spoon                                                                                                                                                                            |
| Di | rections                                                                                                                                                                                 |
|    | Wash a medium sweet potato (about 7 ounces), pierce it several times with a fork, wrap it in a paper towel, and microwave until done, 4-5 minutes. (Alternately, bake or steam the sweet |

### Nutrients (% of daily need)

Calories: 217.15kcal (10.86%), Fat: 5.91g (9.1%), Saturated Fat: 0.55g (3.42%), Carbohydrates: 33.6g (11.2%), Net Carbohydrates: 26.66g (9.69%), Sugar: 3.73g (4.15%), Cholesterol: Omg (0%), Sodium: 610.22mg (26.53%), Alcohol: Og (100%), Alcohol %: 0% (100%), Protein: 9.28g (18.56%), Vitamin A: 5725.32IU (114.51%), Vitamin K: 40.03µg (38.13%), Manganese: 0.71mg (35.65%), Fiber: 6.94g (27.75%), Folate: 106.85µg (26.71%), Vitamin C: 18.1mg (21.94%), Iron: 3.68mg (20.45%), Vitamin B2: 0.32mg (18.77%), Potassium: 652.52mg (18.64%), Copper: 0.36mg (18.03%), Phosphorus: 175.17mg (17.52%), Magnesium: 69.1mg (17.27%), Vitamin B6: 0.21mg (10.39%), Calcium: 101.62mg (10.16%), Zinc: 1.26mg (8.43%), Vitamin B1: 0.12mg (8.23%), Vitamin E: 0.9mg (6.01%), Vitamin B5: 0.46mg (4.63%), Selenium: 2.49µg (3.55%), Vitamin B3: 0.64mg (3.18%)