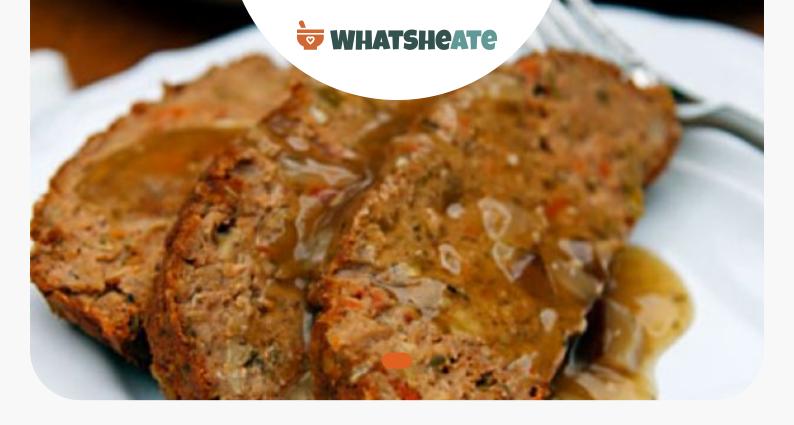

# **Thanksgiving Meatless Loaf**



## Ingredients

| 0.5 teaspoon pepper black                                                  |
|----------------------------------------------------------------------------|
| 15 ounce cannellini beans white drained and rinsed canned (or other beans) |
| 1 medium carrots                                                           |
| 2 ribs celery                                                              |
| 2 tablespoons coconut aminos gluten-free                                   |
| 0.5 tablespoon rosemary dried crushed                                      |
| O.3 cup parsley fresh chopped                                              |
| 2 cloves garlic minced                                                     |

|    | 14 ounces turtle beans whit