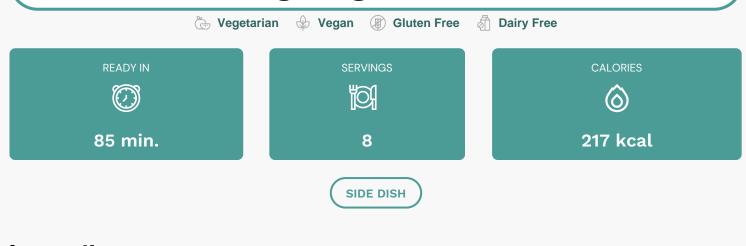

# **Thanksgiving Meatless Loaf**



## Ingredients

| 0.5 teaspoon pepper black                                                  |
|----------------------------------------------------------------------------|
| 15 ounce cannellini beans white drained and rinsed canned (or other beans) |
| 1 medium carrots                                                           |
| 2 ribs celery                                                              |
| 2 tablespoons coconut aminos gluten-free                                   |
| 0.5 tablespoon rosemary dried crushed                                      |
| O.3 cup parsley fresh chopped                                              |
| 2 cloves garlic minced                                                     |

|    | 14 ounces turtle beans white canned (one 14 to 16-ounce package