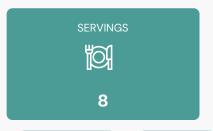

# **Ingredients**

| 8 slices processed cheese food |
|--------------------------------|
| 0 0000   p. 000000             |

8 servings hawaiian rolls

3 pounds ground beef 20% (fat)

8 servings pepper freshly ground