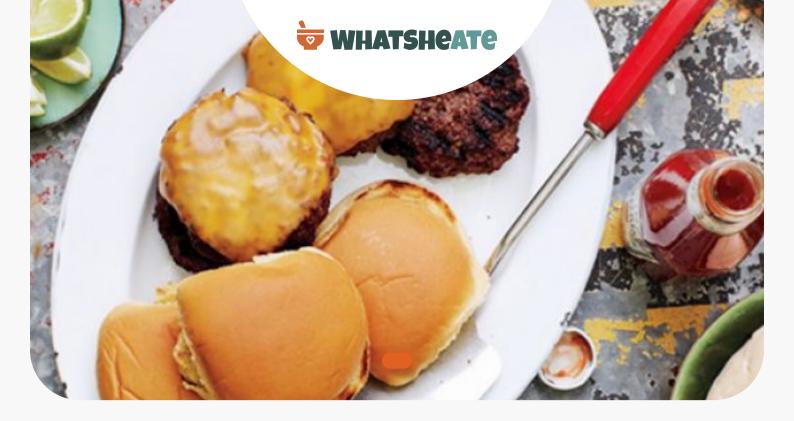

# The BA Burger Deluxe

airy Free

LUNCH

MAIN COURSE

MAIN DISH

DINNER

# **Ingredients**

| 8 slices processed cheese food |
|--------------------------------|
| 0 0000   p. 000000             |

8 servings hawaiian rolls

3 pounds ground beef 20% (fat)

8 servings pepper freshly ground

8 potato buns split

# Form beef into eight 4"-diameter, 3/4"-thick patties (don't pack too tightly). Using your thumb, make a small indentation in centers to help keep patties flat as they cook. Prepare grill for medium-high heat. Season patties with salt and pepper and grill until lightly charred on bottom, about 4 minutes. (Resist the temptation to press down on patties.) Flip and top with cheese, if using. Grill patties to desired doneness, about 4 minutes longer for medium. Serve patties on rolls with desired toppings.