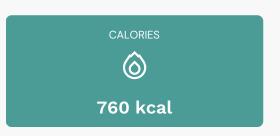

## Nutrients (% of daily need)

Calories: 760.03kcal (38%), Fat: 43.86g (67.48%), Saturated Fat: 17.21g (107.54%), Carbohydrates: 46.23g (15.41%), Net Carbohydrates: 44.43g (16.16%), Sugar: 8.59g (9.54%), Cholesterol: 141.77mg (47.26%), Sodium: 856.99mg (37.26%), Alcohol: Og (100%), Alcohol %: O% (100%), Protein: 45.17g (90.35%), Vitamin B12: 4.04µg (67.35%), Vitamin B3: 11.97mg (59.86%), Selenium: 41.46µg (59.22%), Zinc: 7.95mg (52.99%), Calcium: 462.42mg (46.24%), Phosphorus: 446.95mg (44.7%), Vitamin B1: 0.61mg (40.8%), Iron: 6.72mg (37.33%), Vitamin B2: 0.6mg (35.2%), Folate: 133.52µg (33.38%), Vitamin B6: 0.59mg (29.41%), Potassium: 540.77mg (15.45%), Manganese: 0.28mg (13.81%), Magnesium: 44.44mg (11.11%), Vitamin B5: 0.94mg (9.4%), Copper: 0.16mg (8.08%), Fiber: 1.81g (7.23%), Vitamin E: 0.98mg (6.55%), Vitamin K: 5.84µg (5.56%), Vitamin A: 199.43IU (3.99%), Vitamin D: 0.3µg (1.97%)