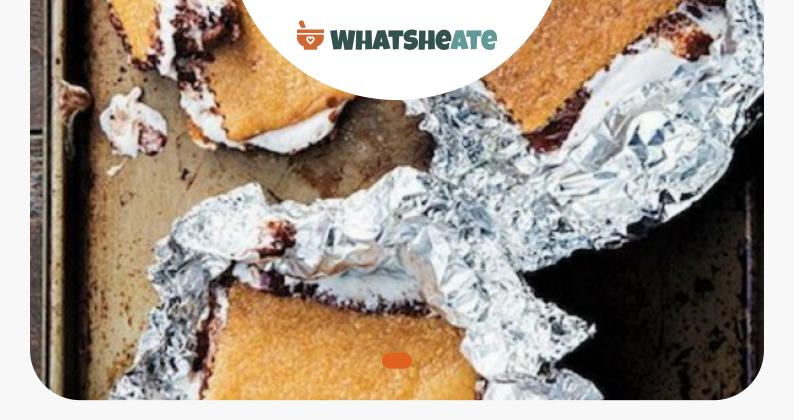

## **The Ultimate S'more**

airy Free

# Directions

| Fold 12 sheets of foil, each 12 by 20 in., in half crosswise; then oil tops. Center 1 graham |
|----------------------------------------------------------------------------------------------|
| cracker on each oiled doubled sheet, then top with a chocolate piece, marshmallow, and       |
| another cracker. Gently fold foil over s'mores and crimp to seal.                            |
|                                                                                              |

Heat packets on a cooking grate over glowing coals in a campfire or on a grill over medium heat (about 350), turning often just until chocolate softens, 2 to 3 minutes. Or, using tongs, grasp packets on sides and heat over a low fire.