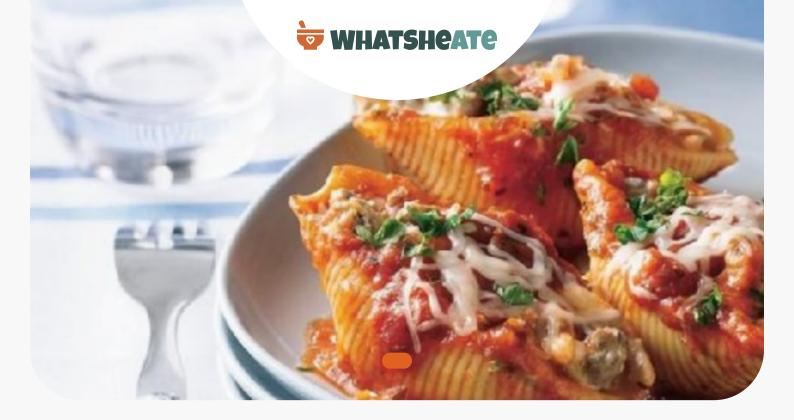

### Ingredients

- 24 jumbo elbow pasta uncooked
- 1 lb ground beef 80% lean (at least )
- 25.5 oz tomato sauce organic
- 0.3 cup water
- 8 oz approx cream cheese spread
- 6 oz pizza cheese shredded italian
- 0.5 cup parmesan cheese grated
- 1 eggs
  - 1 tablespoons parsley fresh chopped

- In large bowl, mix pasta sauce and water.
- Pour 1 cup of the pasta sauce mixture in bottom of ungreased 13x9-inch (3-quart) glass baking dish. In medium bowl, mix cheese spread, 1 cup of the Italian cheese, the Parmesan cheese, egg and cooked beef. Spoon heaping tablespoon mixture into each shell. Arrange stuffed shells over sauce in baking dish.
- Pour remaining sauce over top, covering shells completely. Cover with foil.
- Bake 40 to 45 minutes or until bubbly and cheese filling is set.
- Sprinkle with remaining 1/2 cup Italian cheese.
- Bake uncovered about 10 minutes or until cheese is melted.
  - Sprinkle with parsley.