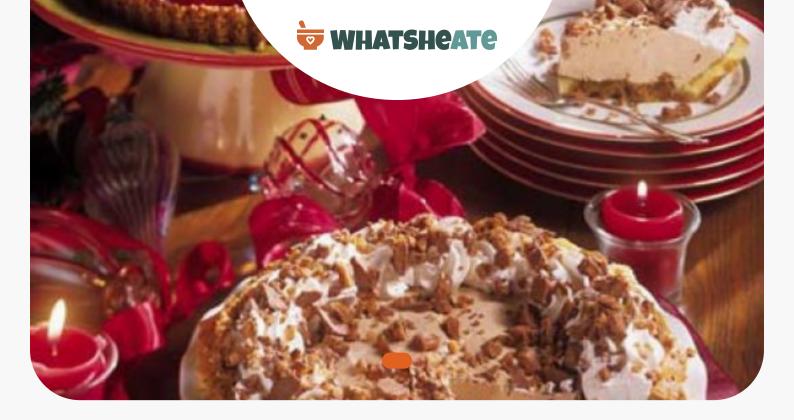

## **Tiramisu Toffee Trifle Pie**

**Gluten Free** 

DESSERT

# **Equipment** hand mixer **Directions** Stir together coffee and 3/4 cup warm water until coffee is dissolved. Cool. Cut cake into 14 slices. Cut each slice in half diagonally. Place triangles in bottom and up sides of a 9-inch deep-dish pieplate. Drizzle coffee mixture over cake. Beat mascarpone cheese, sugar, and chocolate syrup at medium speed with an electric mixer until smooth. Add 2 1/2 cups whipped topping, and beat until light and fluffy. Spread cheese mixture evenly over cake. Dollop remaining whipped topping around edges of pie. Sprinkle with candy. Chill 8 hours. **Nutrition Facts** PROTEIN 5.2% FAT 39.83% CARBS 54.97%