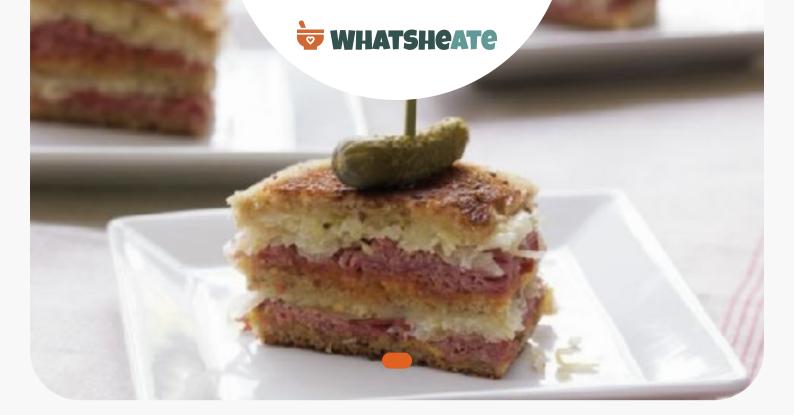

## Directions

- Cut each slice of cheese in half crosswise, then cut each half diagonally to form 2 triangles.
- Toast 6 bread slices; spread dressing evenly over 1 side of each slice.
- Brush melted butter over 1 side of each slice of remaining untoasted bread.
- Place 6 bread slices, buttered sides down, on work surface; spread each with 1 teaspoon mustard. Divide pastrami evenly over mustard-coated bread slices; top each with 2 tablespoons sauerkraut, 1 cheese triangle and 1 toasted bread slice, dressing side up. Divide corned beef evenly over dressing-coated bread slices; top each with 2 tablespoons sauerkraut, 1 cheese triangle and remaining bread slices, buttered sides up. Secure sandwiches with toothpicks.
- Heat 12-inch nonstick skillet or griddle over medium heat. Cook sandwiches 6 to 10 minutes, turning once, until lightly browned and cheese is melted.
- Using electric knife or serrated knife, carefully cut each sandwich into 4 rectangles. Secure each mini sandwich with 6-inch bamboo skewer.
  - Garnish with cornichons.