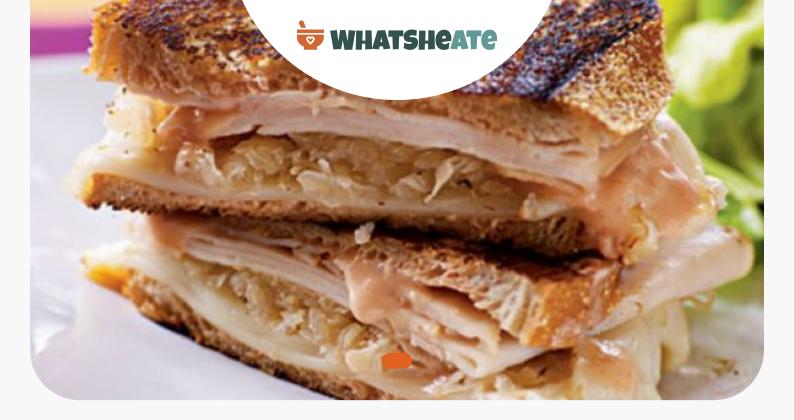

# **Turkey Reuben Panini**

# Directions Spread one side of each bread slice evenly with 11/2 teaspoons dressing. Place one cheese slice on dressed side of each of four bread slices; top each with 1 tablespoon sauerkraut and 2 ounces turkey. Top each sandwich with 1 cheese slice and 1 bread slice, dressed side down. Coat the outside of the sandwich (top and bottom) with cooking spray. Heat a large skillet over medium-high heat. Add sandwiches to pan. Place a cast-iron or other heavy skillet on top of sandwiches; press gently to flatten sandwiches (leave cast-iron skillet on sandwiches while they cook). Cook 2 minutes on each side or until browned and cheese melts. Nutrition Facts