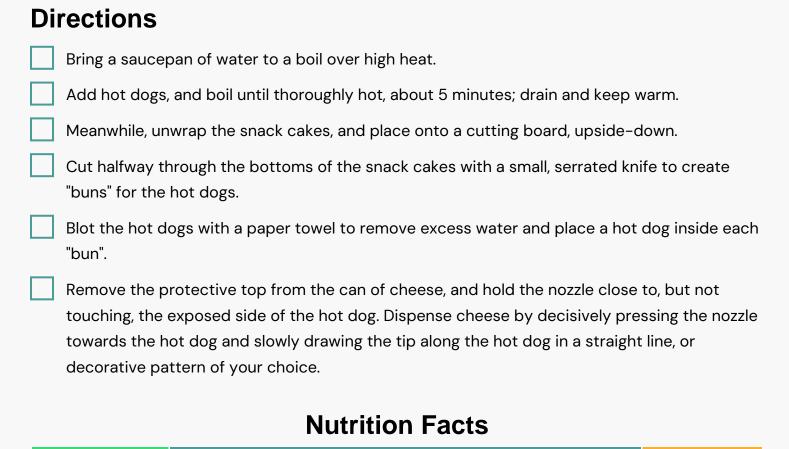

## Ingredients

| 16 inch cheese  | canned to taste (such | as Easy ) |
|-----------------|-----------------------|-----------|
| 4 hot dogs      |                       |           |
| 1 cheese-filled | sandwich crackers     | (such as  |

### **Equipment**

| Equipment |                |  |  |
|-----------|----------------|--|--|
|           | paper towels   |  |  |
|           | sauce pan      |  |  |
|           | cutting board  |  |  |
|           | serrated knife |  |  |