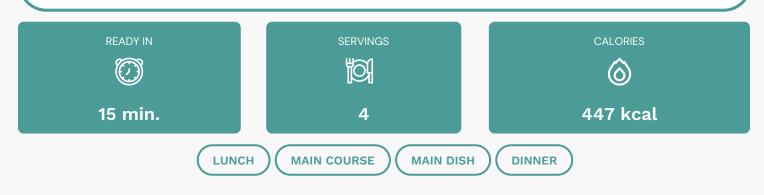

### Nutrients (% of daily need)

Calories: 446.55kcal (22.33%), Fat: 32.2g (49.54%), Saturated Fat: 15.76g (98.5%), Carbohydrates: 18.59g (6.2%), Net Carbohydrates: 18.41g (6.69%), Sugar: 4.94g (5.49%), Cholesterol: 88.25mg (29.42%), Sodium: 799.08mg (34.74%), Alcohol: Og (100%), Alcohol %: O% (100%), Protein: 21.15g (42.31%), Calcium: 494.8mg (49.48%), Selenium: 31.53µg (45.04%), Phosphorus: 364.99mg (36.5%), Vitamin B2: 0.46mg (26.77%), Zinc: 3.45mg (23.02%), Vitamin B12: 0.95µg (15.91%), Vitamin A: 681.36IU (13.63%), Vitamin B1: 0.16mg (10.6%), Folate: 42.33µg (10.58%), Vitamin B3: 2.03mg (10.16%), Iron: 1.44mg (7.98%), Magnesium: 25.89mg (6.47%), Vitamin B5: 0.56mg (5.62%), Vitamin E: 0.7mg (4.68%), Manganese: 0.08mg (4.18%), Potassium: 128.98mg (3.69%), Vitamin B6: 0.07mg (3.58%), Copper: 0.07mg (3.56%), Vitamin D: 0.41µg (2.72%), Vitamin K: 2.23µg (2.13%)