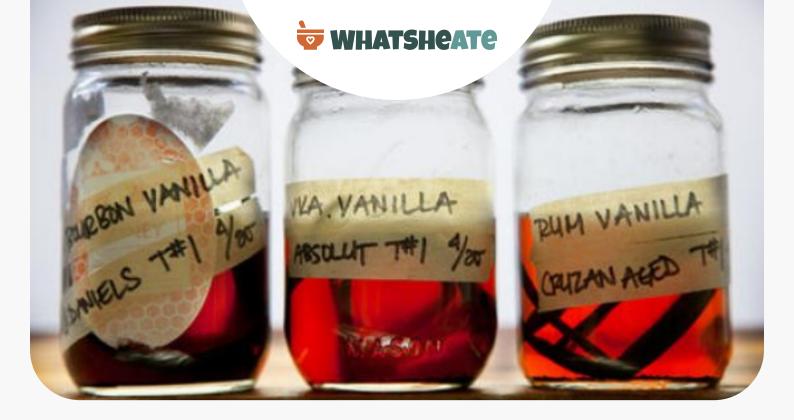

#### **Directions**

| Nutrition Facts                                                                                                                                                                                |
|------------------------------------------------------------------------------------------------------------------------------------------------------------------------------------------------|
| months).                                                                                                                                                                                       |
| extract for up to 1 year. As you use it up, top the jar off with enough liquor to keep the beans submerged, replacing the vanilla beans as they start to lose their flavor (about every 3 to 6 |
| week. The vanilla flavor will intensify the longer the beans remain in the infusion. Store the                                                                                                 |
| submerged. Seal the jar and store it in a cool, dark place for at least 1 month, shaking it once a                                                                                             |
| Add the vodka, rum, or bourbon and push the beans down until they are completely                                                                                                               |
| Place the vanilla beans in a 1-pint glass jar with a tightfitting lid.                                                                                                                         |
| Using a paring knife, make an incision in 1 of the vanilla beans starting 1 inch from the end and continuing lengthwise through the remainder of the bean. Repeat with the remaining 2 beans.  |