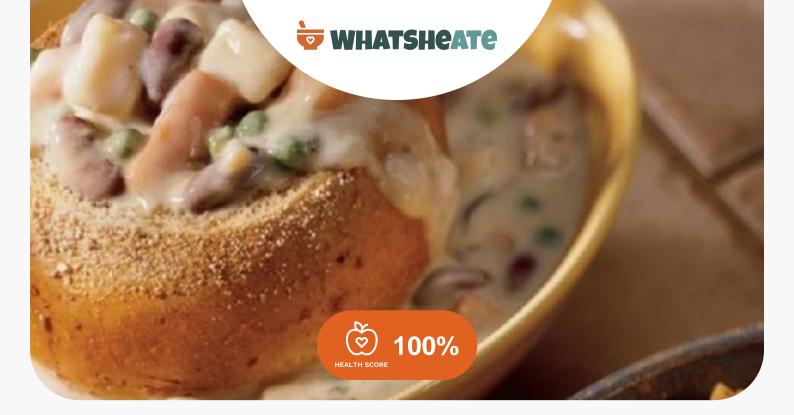

## Directions

Cut thin 2-inch-round slice from tops of rolls.
Remove bread from inside of each roll, leaving 1/2-inch shell on side and bottom. (Reserve bread trimmings for another use.)
Heat soup, vegetables and beans in 3-quart saucepan over medium-high heat, stirring occasionally, 8 to 10 minutes until vegetables are tender and soup is hot.
Fill soup bowls one-third full with soup.
Place rolls on top of soup. Spoon additional soup into rolls, allowing some soup to overflow into bowls.