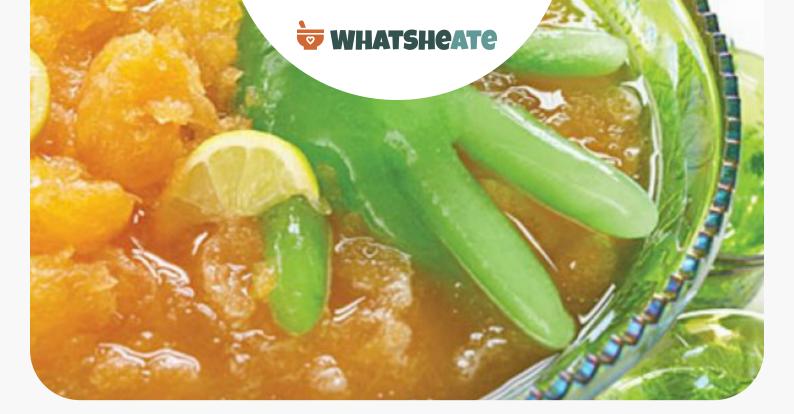

# Equipment

| Directions      |                                                                                                                                                     |
|-----------------|-----------------------------------------------------------------------------------------------------------------------------------------------------|
|                 | Stir gelatin mix and sugar into boiling water until completely dissolved.                                                                           |
|                 | Add lemonade and pineapple juice; mix well. Blend in cold water.                                                                                    |
|                 | Pour mixture into gallon-size plastic freezer bags; freeze overnight.                                                                               |
|                 | Remove bags from the freezer 2 hours before serving; knead slightly while in bag.                                                                   |
|                 | Place mixture in a punch bowl, adding desired amount of soda.                                                                                       |
|                 | To make the floating hand, rinse out a disposable plastic glove. Fill with water that has been colored with green food coloring. Freeze until firm. |
|                 | Remove glove by running cold water over the glove.                                                                                                  |
|                 | Cut away some of the plastic glove and gently remove hand. Float ice hand in punch bowl.                                                            |
| Nutrition Facts |                                                                                                                                                     |