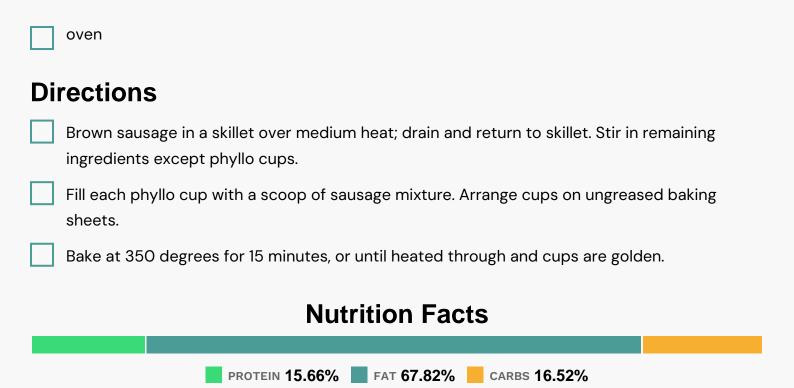

## Nutrients (% of daily need)

Calories: 68.46kcal (3.42%), Fat: 5.31g (8.17%), Saturated Fat: 2.15g (13.46%), Carbohydrates: 2.91g (0.97%), Net Carbohydrates: 2.91g (1.06%), Sugar: 0.27g (0.3%), Cholesterol: 13.68mg (4.56%), Sodium: 118.84mg (5.17%), Alcohol: Og (100%), Alcohol %: 0% (100%), Protein: 2.76g (5.51%), Calcium: 35.04mg (3.5%), Phosphorus: 33.26mg (3.33%), Vitamin B2: 0.04mg (2.27%), Zinc: 0.33mg (2.18%), Vitamin B12: 0.12µg (2%), Selenium: 1.35µg (1.93%), Vitamin B3: 0.36mg (1.82%), Vitamin A: 90.64IU (1.81%), Vitamin B1: 0.02mg (1.56%), Vitamin B6: 0.03mg (1.44%)